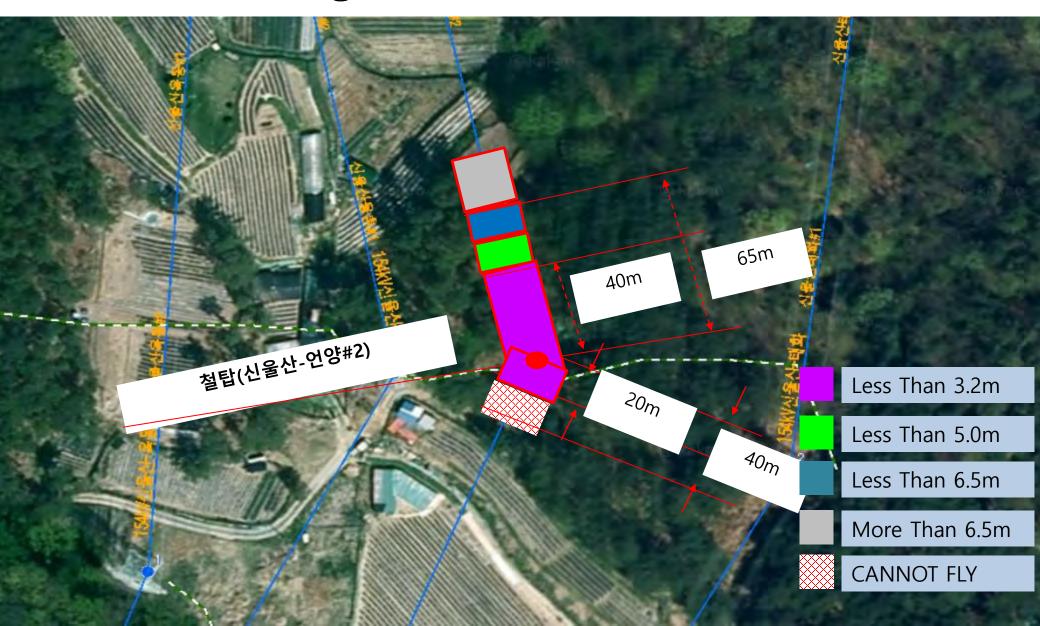

# **Vegetation Encroachments(Substation)**

# **Vegetation Encroachments(Substation)**

**Vegetation Encroachments(S/S)** 

**Right Side** 

Less Than 3.2m

More Than 6.5m