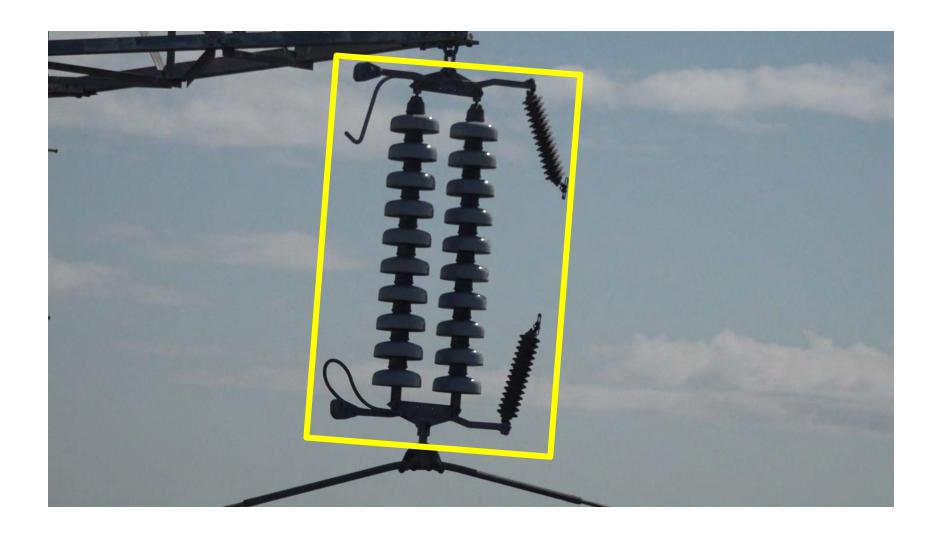

|            |   |
| 이착륙지(우) 경도  | 126.319237 |            |     |           | 140.0      |   |
| 이착륙지(좌) 위도  | 36.841321  |            |     |           | ****       |   |
| 이착륙지(좌) 경도  | 126.319237 |            |     |           | 120.0      |   |
| 별도기입이격거리(m) | 30.0       |            |     |           | 100.0      |   |

#### 고도그래프





#### **Drone Path Planning**

























# **Vegetation Encroachments(Substation)**





# **Vegetation Encroachments(Substation)**





# **Vegetation Encroachments(Substation)**









**Vegetation Encroachments(S/S)** 









**Right Side** 







Less Than 3.2m

More Than 6.5m























# SB Damper





















# Tension Insulation String





















## Suspension Insulator String





















## Spacer





















## Lightning Arrestor





















## Aviation Obstacles