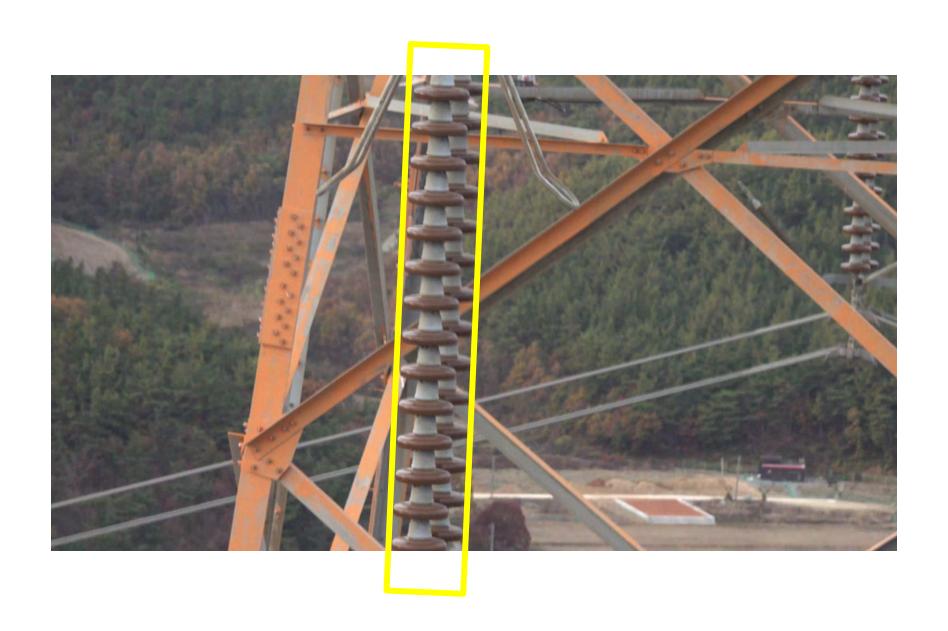

|            |   |
| 이착륙지(우) 경도  | 126.319237 |            |     |           | 140.0      |   |
| 이착륙지(좌) 위도  | 36.841321  |            |     |           | ****       |   |
| 이착륙지(좌) 경도  | 126.319237 |            |     |           | 120.0      |   |
| 별도기입이격거리(m) | 30.0       |            |     |           | 100.0      |   |

#### 고도그래프





#### **Drone Path Planning**

























# **Vegetation Encroachments(Substation)**





# **Vegetation Encroachments(Substation)**





# **Vegetation Encroachments(Substation)**









**Vegetation Encroachments(S/S)** 









**Right Side** 







Less Than 3.2m

More Than 6.5m























# SB Damper





















# Tension Insulation String





















## Suspension Insulator String





















## Spacer





















## Lightning Arrestor





















## Aviation Obstacles