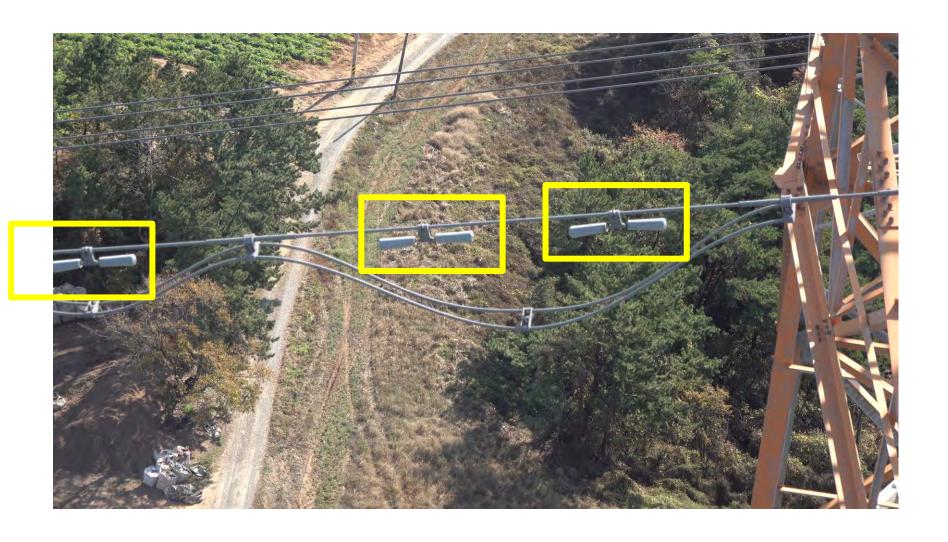

96.2       | 78.4       |     |           |            |   |
| 이착륙지(우) 위도  | 36.841321  |            |     |           |            |   |
| 이착륙지(우) 경도  | 126.319237 |            |     |           | 140.0      |   |
| 이착륙지(좌) 위도  | 36.841321  |            |     |           | ****       |   |
| 이착륙지(좌) 경도  | 126.319237 |            |     |           | 120.0      |   |
| 별도기입이격거리(m) | 30.0       |            |     |           | 100.0      |   |

#### 고도그래프





#### **Drone Path Planning**

























# **Vegetation Encroachments(Substation)**





# **Vegetation Encroachments(Substation)**





# **Vegetation Encroachments(Substation)**









**Vegetation Encroachments(S/S)** 









**Right Side** 







Less Than 3.2m

More Than 6.5m























# SB Damper





















# Tension Insulation String





















## Suspension Insulator String





















## Spacer





















## Lightning Arrestor





















## Aviation Obstacles