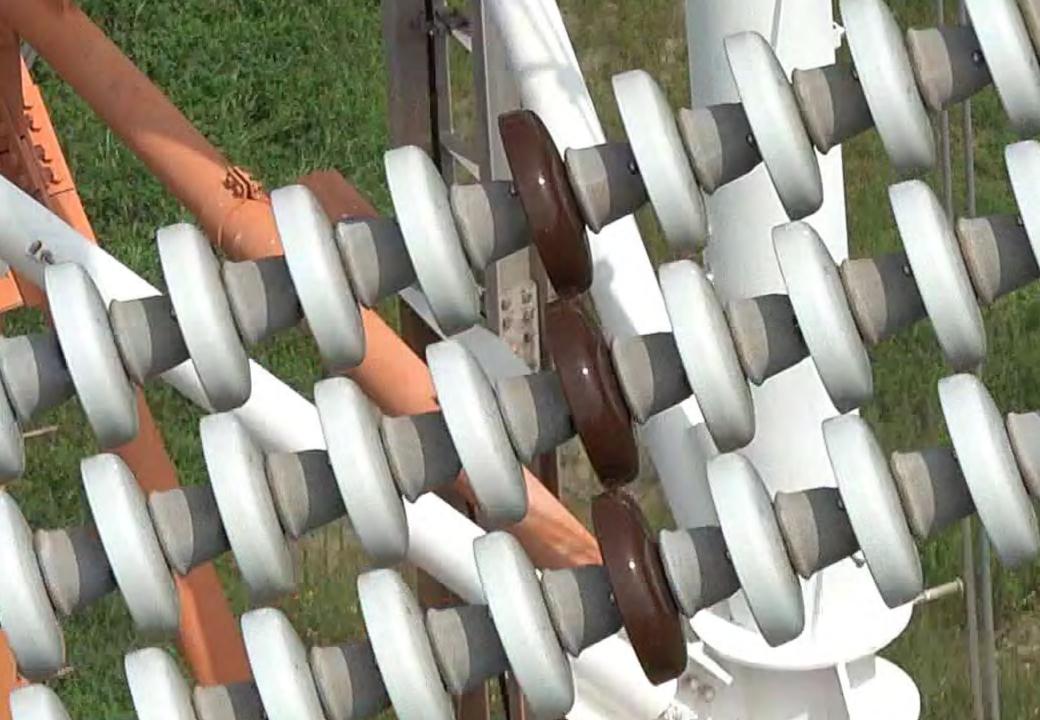

1  |            |     |           | ****       |   |
| 이착륙지(좌) 경도  | 126.319237 |            |     |           | 120.0      |   |
| 별도기입이격거리(m) | 30.0       |            |     |           | 100.0      |   |

#### 고도그래프





#### **Drone Path Planning**

























# **Vegetation Encroachments(Substation)**





# **Vegetation Encroachments(Substation)**





# **Vegetation Encroachments(Substation)**









**Vegetation Encroachments(S/S)** 









**Right Side** 







Less Than 3.2m

More Than 6.5m























# SB Damper





















# Tension Insulation String





















## Suspension Insulator String





















## Spacer





















## Lightning Arrestor





















## Aviation Obstacles