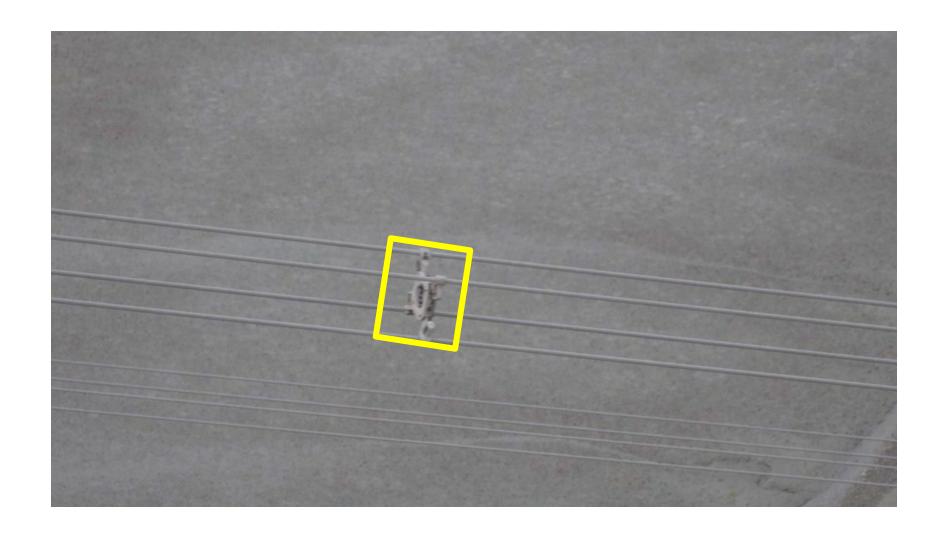

지(우) 경도  | 126.319237 |            |     |           | 140.0      |   |
| 이착륙지(좌) 위도  | 36.841321  |            |     |           | ****       |   |
| 이착륙지(좌) 경도  | 126.319237 |            |     |           | 120.0      |   |
| 별도기입이격거리(m) | 30.0       |            |     |           | 100.0      |   |

#### 고도그래프





#### **Drone Path Planning**

























# **Vegetation Encroachments(Substation)**





# **Vegetation Encroachments(Substation)**





# **Vegetation Encroachments(Substation)**









**Vegetation Encroachments(S/S)** 









**Right Side** 







Less Than 3.2m

More Than 6.5m























# SB Damper





















# Tension Insulation String





















## Suspension Insulator String





















## Spacer





















## Lightning Arrestor





















## Aviation Obstacles