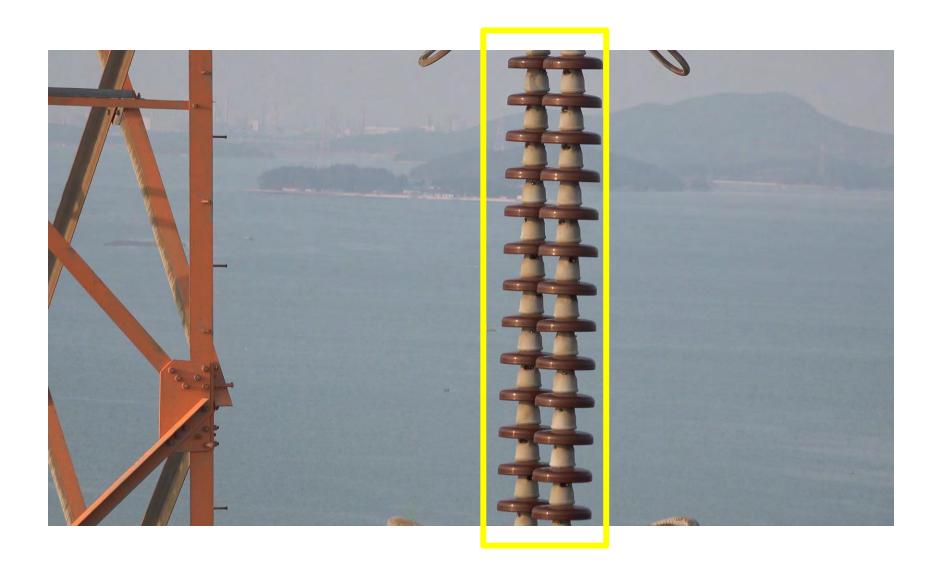

|           |            |   |
| 이착륙지(우) 경도  | 126.319237 |            |     |           | 140.0      |   |
| 이착륙지(좌) 위도  | 36.841321  |            |     |           | ****       |   |
| 이착륙지(좌) 경도  | 126.319237 |            |     |           | 120.0      |   |
| 별도기입이격거리(m) | 30.0       |            |     |           | 100.0      |   |

#### 고도그래프





#### **Drone Path Planning**

























# **Vegetation Encroachments(Substation)**





# **Vegetation Encroachments(Substation)**





# **Vegetation Encroachments(Substation)**









**Vegetation Encroachments(S/S)** 









**Right Side** 







Less Than 3.2m

More Than 6.5m























# SB Damper





















# Tension Insulation String





















## Suspension Insulator String





















## Spacer





















## Lightning Arrestor





















## Aviation Obstacles