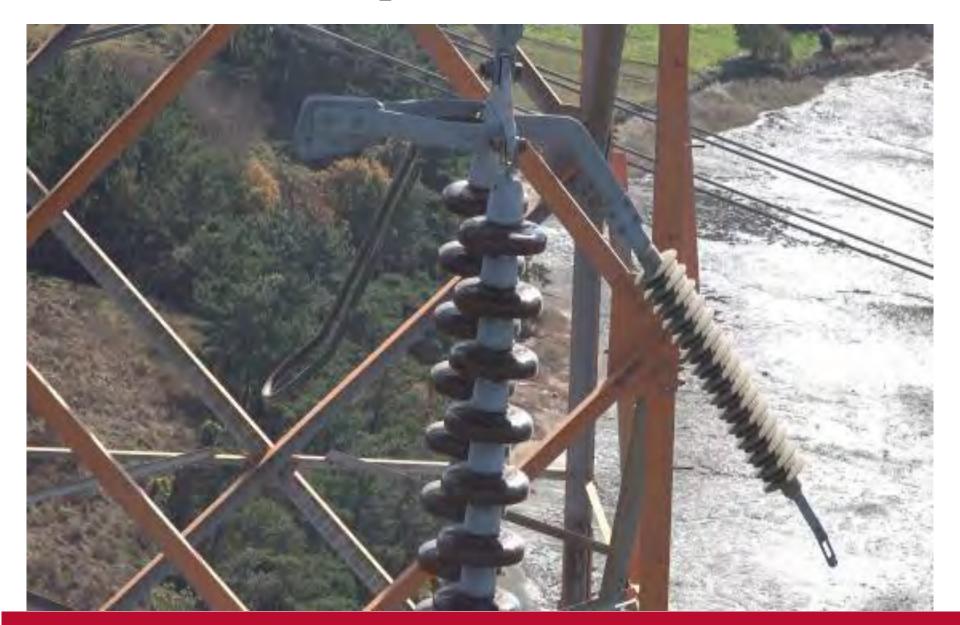

|            | 5   | 36.839685 | 126,315857 | Ī |
| 지선 높이(m)    | 120.7      | 102.9      | 6   | 36.839534 | 126.314105 |   |
| 상단 높이(m)    | 113.1      | 95.2       | 7   |           |            | Ī |
| 중단 높이(m)    | 104.8      | 86.3       |     |           |            |   |
| 하단 높이(m)    | 96.2       | 78.4       |     |           |            |   |
| 이착륙지(우) 위도  | 36.841321  |            |     |           |            |   |
| 이착륙지(우) 경도  | 126.319237 |            |     |           | 140.0      |   |
| 이착륙지(좌) 위도  | 36.841321  |            |     |           | ****       |   |
| 이착륙지(좌) 경도  | 126.319237 |            |     |           | 120.0      |   |
| 별도기입이격거리(m) | 30.0       |            |     |           | 100.0      |   |

#### 고도그래프





#### **Drone Path Planning**

























# **Vegetation Encroachments(Substation)**





# **Vegetation Encroachments(Substation)**





# **Vegetation Encroachments(Substation)**









**Vegetation Encroachments(S/S)** 









**Right Side** 







Less Than 3.2m

More Than 6.5m























# SB Damper





















# Tension Insulation String





















## Suspension Insulator String





















## Spacer





















## Lightning Arrestor





















## Aviation Obstacles