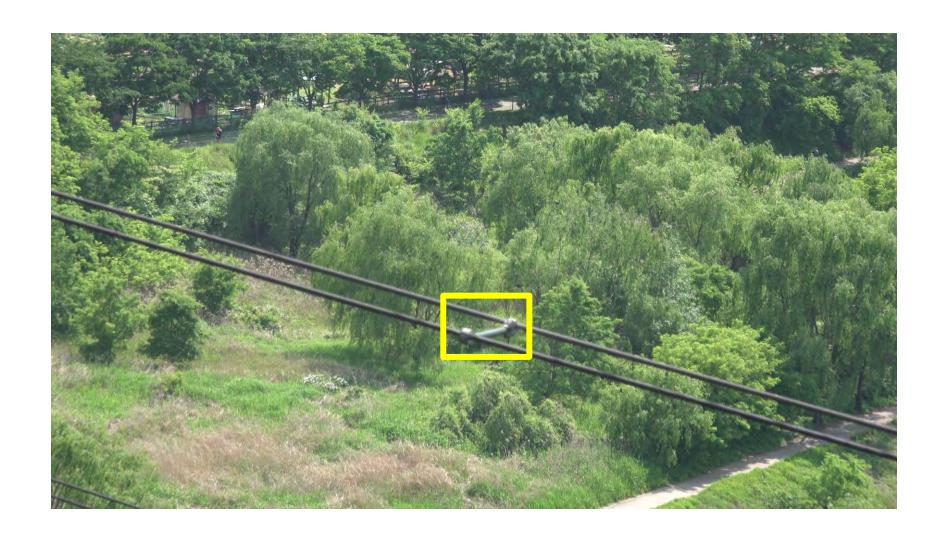

# **Vegetation Encroachments(Substation)**

# **Vegetation Encroachments(Substation)**

**Vegetation Encroachments(S/S)** 

**Right Side** 

Less Than 3.2m

More Than 6.5m