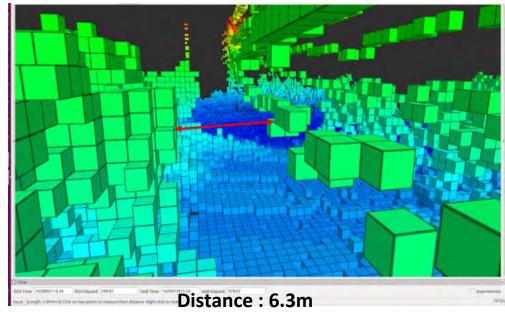

# **Vegetation Encroachments(Substation)**

**Vegetation Encroachments(S/S)** 

**Right Side** 

Less Than 3.2m

More Than 6.5m