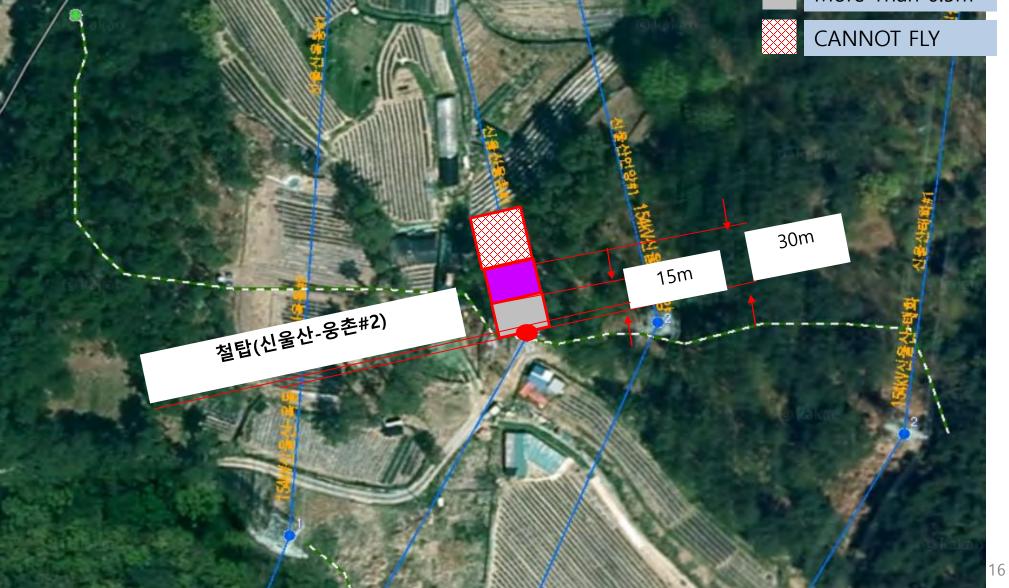

| 초기화         | 철탑 정보      | 경로 계산      | 측정점 | 상단        | 경로점간격(m)   |   |
|-------------|------------|------------|-----|-----------|------------|---|
| 별도기입        | 철탑 N - 1   | 철탑 N       | 순번  | 위도        | 경도         | Ī |
| 철탑번호        | 37         | 36         | 1   |           |            | Ī |
| 위도          | 36.839550  | 36.838117  | 2   | 36.840089 | 126.320244 |   |
| 경도          | 126.322049 | 126.314078 | 3   | 36.839877 | 126.317839 |   |
| 경간거리(m)     | 726,54     |            | 4   | 36.839732 | 126.316938 |   |
| 선로각도(도)     | -102.66    |            | 5   | 36.839685 | 126,315857 | Ī |
| 지선 높이(m)    | 120.7      | 102.9      | 6   | 36.839534 | 126.314105 |   |
| 상단 높이(m)    | 113.1      | 95.2       | 7   |           |            | Ī |
| 중단 높이(m)    | 104.8      | 86.3       |     |           |            |   |
| 하단 높이(m)    | 96.2       | 78.4       |     |           |            |   |
| 이착륙지(우) 위도  | 36.841321  |            |     |           |            |   |
| 이착륙지(우) 경도  | 126.319237 |            |     |           | 140.0      |   |
| 이착륙지(좌) 위도  | 36.841321  |            |     |           | ****       |   |
| 이착륙지(좌) 경도  | 126.319237 |            |     |           | 120.0      |   |
| 별도기입이격거리(m) | 30.0       |            |     |           | 100.0      |   |