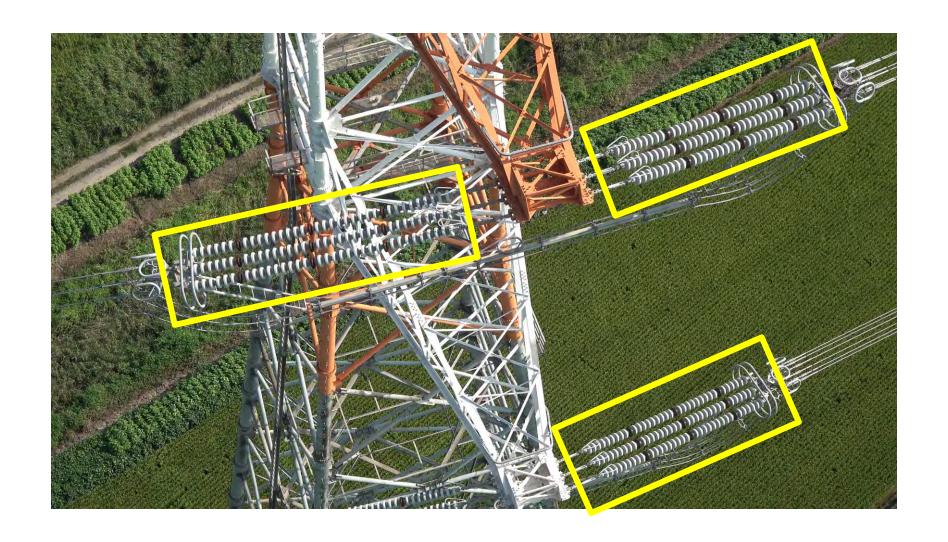

|   |
| 이착륙지(우) 위도  | 36.841321  |            |     |           |            |   |
| 이착륙지(우) 경도  | 126.319237 |            |     |           | 140.0      |   |
| 이착륙지(좌) 위도  | 36.841321  |            |     |           | ****       |   |
| 이착륙지(좌) 경도  | 126.319237 |            |     |           | 120.0      |   |
| 별도기입이격거리(m) | 30.0       |            |     |           | 100.0      |   |

#### 고도그래프





#### **Drone Path Planning**

























# **Vegetation Encroachments(Substation)**





# **Vegetation Encroachments(Substation)**





# **Vegetation Encroachments(Substation)**









**Vegetation Encroachments(S/S)** 









**Right Side** 







Less Than 3.2m

More Than 6.5m























# SB Damper





















# Tension Insulation String





















## Suspension Insulator String





















## Spacer





















## Lightning Arrestor





















## Aviation Obstacles