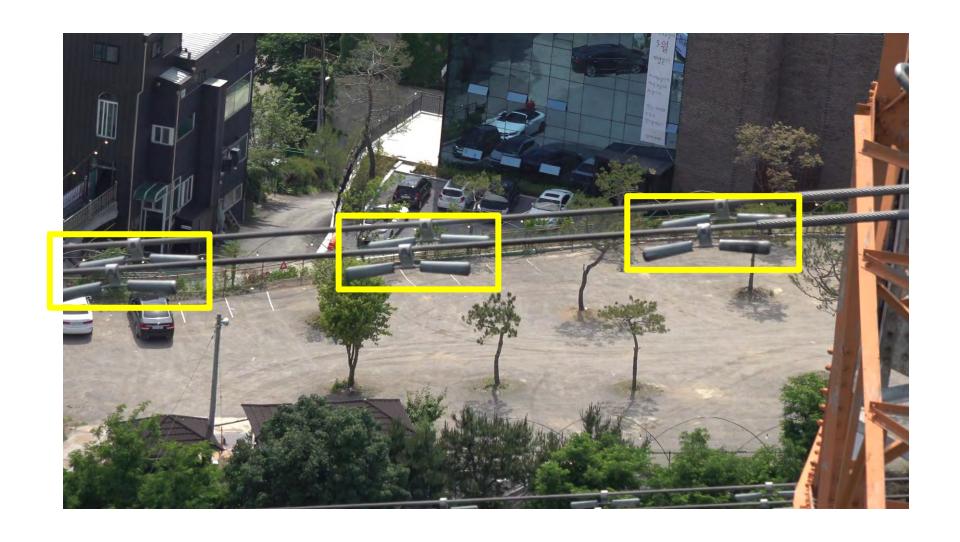

.4       |     |           |            |   |
| 이착륙지(우) 위도  | 36.841321  |            |     |           |            |   |
| 이착륙지(우) 경도  | 126.319237 |            |     |           | 140.0      |   |
| 이착륙지(좌) 위도  | 36.841321  |            |     |           | ****       |   |
| 이착륙지(좌) 경도  | 126.319237 |            |     |           | 120.0      |   |
| 별도기입이격거리(m) | 30.0       |            |     |           | 100.0      |   |

#### 고도그래프





#### **Drone Path Planning**

























# **Vegetation Encroachments(Substation)**





# **Vegetation Encroachments(Substation)**





# **Vegetation Encroachments(Substation)**









**Vegetation Encroachments(S/S)** 









**Right Side** 







Less Than 3.2m

More Than 6.5m























# SB Damper





















# Tension Insulation String





















## Suspension Insulator String





















## Spacer





















## Lightning Arrestor





















## Aviation Obstacles