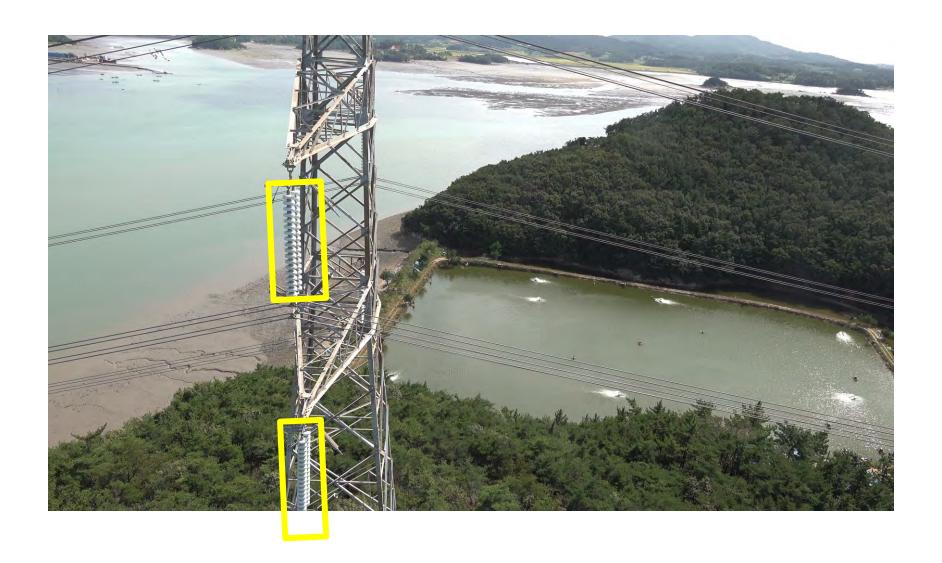

|     |           |            |   |
| 이착륙지(우) 경도  | 126.319237 |            |     |           | 140.0      |   |
| 이착륙지(좌) 위도  | 36.841321  |            |     |           | ****       |   |
| 이착륙지(좌) 경도  | 126.319237 |            |     |           | 120.0      |   |
| 별도기입이격거리(m) | 30.0       |            |     |           | 100.0      |   |

#### 고도그래프





#### **Drone Path Planning**

























# **Vegetation Encroachments(Substation)**





# **Vegetation Encroachments(Substation)**





# **Vegetation Encroachments(Substation)**









**Vegetation Encroachments(S/S)** 









**Right Side** 







Less Than 3.2m

More Than 6.5m























# SB Damper





















# Tension Insulation String





















## Suspension Insulator String





















## Spacer





















## Lightning Arrestor





















## Aviation Obstacles