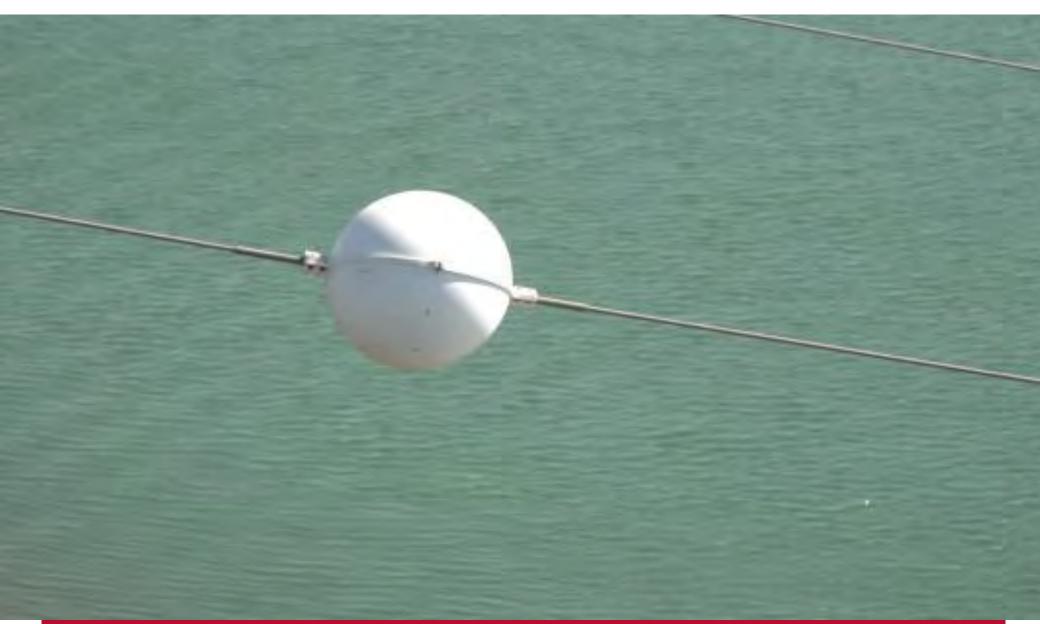

| 5   | 36.839685 | 126,315857 | Ī |
| 지선 높이(m)    | 120.7      | 102.9      | 6   | 36.839534 | 126.314105 |   |
| 상단 높이(m)    | 113.1      | 95.2       | 7   |           |            | Ī |
| 중단 높이(m)    | 104.8      | 86.3       |     |           |            |   |
| 하단 높이(m)    | 96.2       | 78.4       |     |           |            |   |
| 이착륙지(우) 위도  | 36.841321  |            |     |           |            |   |
| 이착륙지(우) 경도  | 126.319237 |            |     |           | 140.0      |   |
| 이착륙지(좌) 위도  | 36.841321  |            |     |           | ****       |   |
| 이착륙지(좌) 경도  | 126.319237 |            |     |           | 120.0      |   |
| 별도기입이격거리(m) | 30.0       |            |     |           | 100.0      |   |

#### 고도그래프





#### **Drone Path Planning**

























# **Vegetation Encroachments(Substation)**





# **Vegetation Encroachments(Substation)**





# **Vegetation Encroachments(Substation)**









**Vegetation Encroachments(S/S)** 









**Right Side** 







Less Than 3.2m

More Than 6.5m























# SB Damper





















# Tension Insulation String





















## Suspension Insulator String





















## Spacer





















## Lightning Arrestor





















## Aviation Obstacles