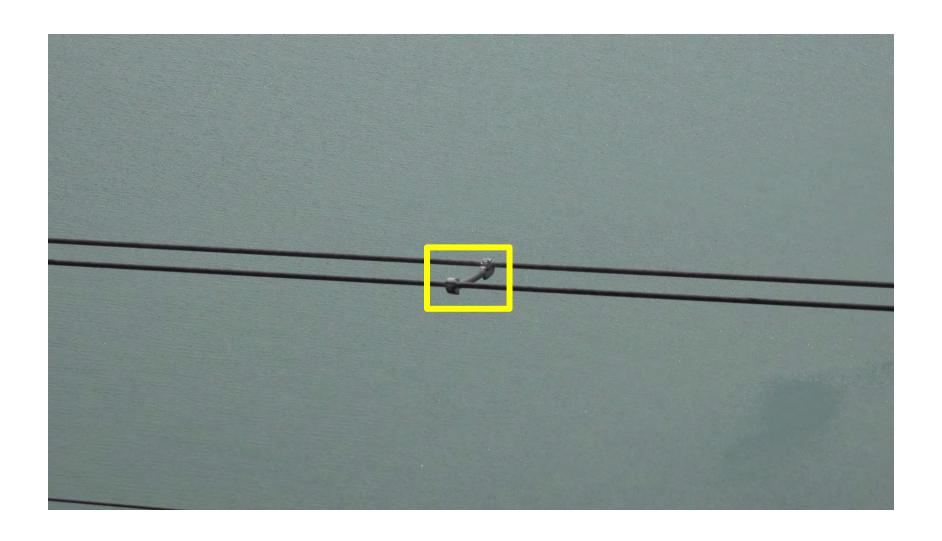

경도  | 126.319237 |            |     |           | 140.0      |   |
| 이착륙지(좌) 위도  | 36.841321  |            |     |           | ****       |   |
| 이착륙지(좌) 경도  | 126.319237 |            |     |           | 120.0      |   |
| 별도기입이격거리(m) | 30.0       |            |     |           | 100.0      |   |

#### 고도그래프





#### **Drone Path Planning**

























# **Vegetation Encroachments(Substation)**





# **Vegetation Encroachments(Substation)**





# **Vegetation Encroachments(Substation)**









**Vegetation Encroachments(S/S)** 









**Right Side** 







Less Than 3.2m

More Than 6.5m























# SB Damper





















# Tension Insulation String





















## Suspension Insulator String





















## Spacer





















## Lightning Arrestor





















## Aviation Obstacles