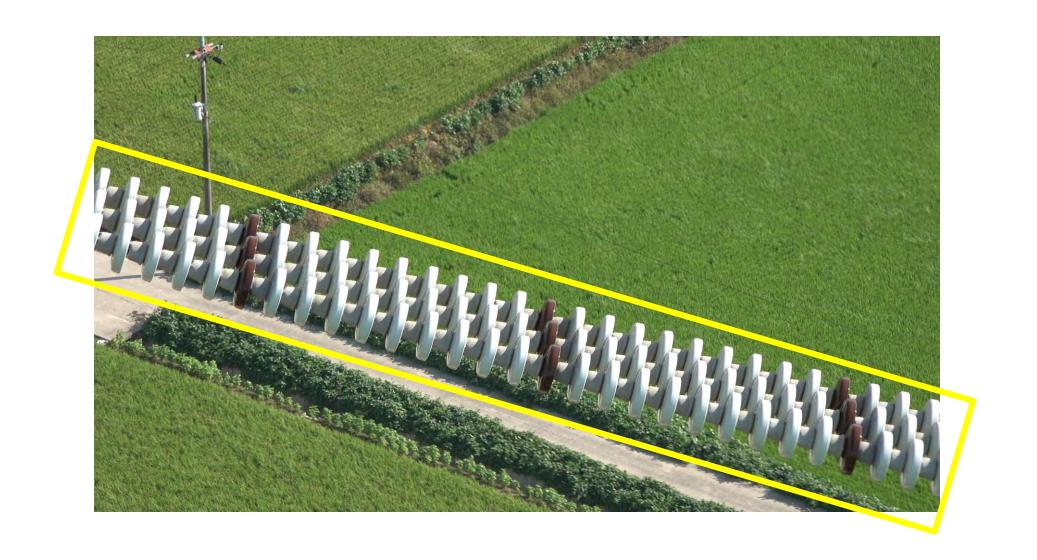

지(우) 위도  | 36.841321  |            |     |           |            |   |
| 이착륙지(우) 경도  | 126.319237 |            |     |           | 140.0      |   |
| 이착륙지(좌) 위도  | 36.841321  |            |     |           | ****       |   |
| 이착륙지(좌) 경도  | 126.319237 |            |     |           | 120.0      |   |
| 별도기입이격거리(m) | 30.0       |            |     |           | 100.0      |   |

#### 고도그래프





#### **Drone Path Planning**

























# **Vegetation Encroachments(Substation)**





# **Vegetation Encroachments(Substation)**





# **Vegetation Encroachments(Substation)**









**Vegetation Encroachments(S/S)** 









**Right Side** 







Less Than 3.2m

More Than 6.5m























# SB Damper





















# Tension Insulation String





















## Suspension Insulator String





















## Spacer





















## Lightning Arrestor





















## Aviation Obstacles