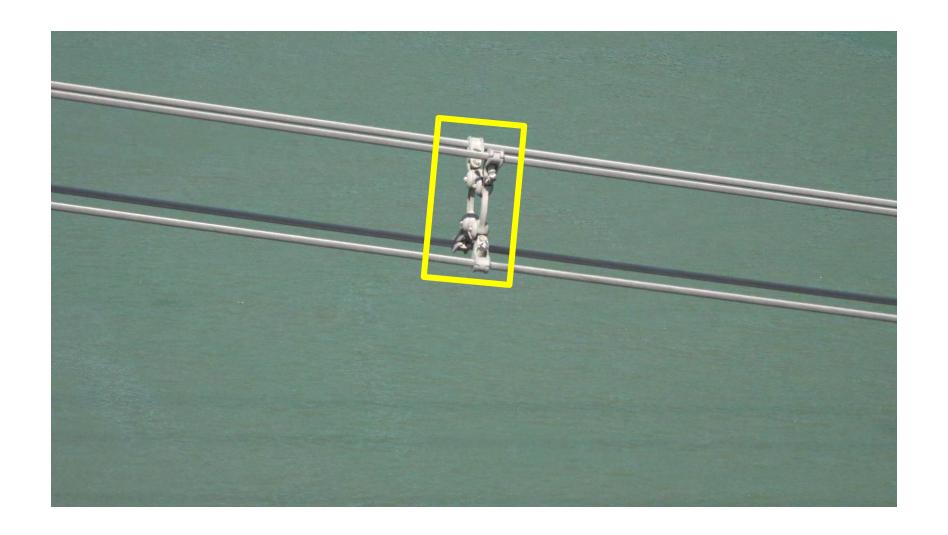

우) 경도  | 126.319237 |            |     |           | 140.0      |   |
| 이착륙지(좌) 위도  | 36.841321  |            |     |           | ****       |   |
| 이착륙지(좌) 경도  | 126.319237 |            |     |           | 120.0      |   |
| 별도기입이격거리(m) | 30.0       |            |     |           | 100.0      |   |

#### 고도그래프





#### **Drone Path Planning**

























# **Vegetation Encroachments(Substation)**





# **Vegetation Encroachments(Substation)**





# **Vegetation Encroachments(Substation)**









**Vegetation Encroachments(S/S)** 









**Right Side** 







Less Than 3.2m

More Than 6.5m























# SB Damper





















# Tension Insulation String





















## Suspension Insulator String





















## Spacer





















## Lightning Arrestor





















## Aviation Obstacles