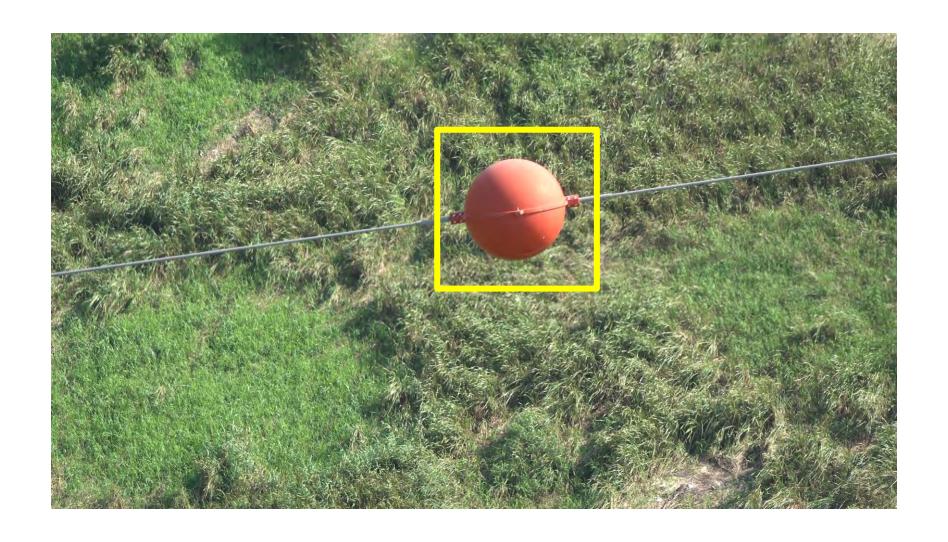

) 위도  | 36.841321  |            |     |           | ****       |   |
| 이착륙지(좌) 경도  | 126.319237 |            |     |           | 120.0      |   |
| 별도기입이격거리(m) | 30.0       |            |     |           | 100.0      |   |

#### 고도그래프





#### **Drone Path Planning**

























# **Vegetation Encroachments(Substation)**





# **Vegetation Encroachments(Substation)**





# **Vegetation Encroachments(Substation)**









**Vegetation Encroachments(S/S)** 









**Right Side** 







Less Than 3.2m

More Than 6.5m























# SB Damper





















# Tension Insulation String





















## Suspension Insulator String





















## Spacer





















## Lightning Arrestor





















## Aviation Obstacles