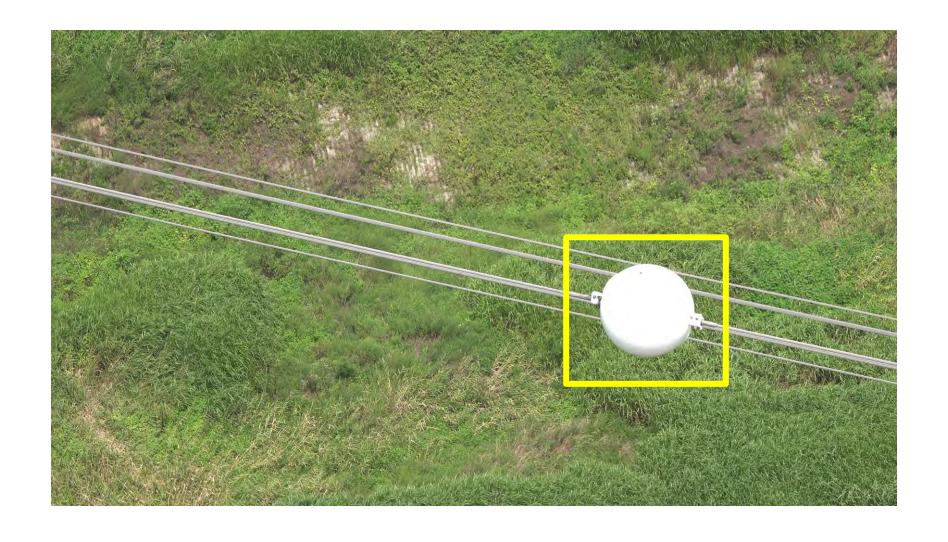

(좌) 위도  | 36.841321  |            |     |           | ****       |   |
| 이착륙지(좌) 경도  | 126.319237 |            |     |           | 120.0      |   |
| 별도기입이격거리(m) | 30.0       |            |     |           | 100.0      |   |

#### 고도그래프





#### **Drone Path Planning**

























# **Vegetation Encroachments(Substation)**





# **Vegetation Encroachments(Substation)**





# **Vegetation Encroachments(Substation)**









**Vegetation Encroachments(S/S)** 









**Right Side** 







Less Than 3.2m

More Than 6.5m























# SB Damper





















# Tension Insulation String





















## Suspension Insulator String





















## Spacer





















## Lightning Arrestor





















## Aviation Obstacles