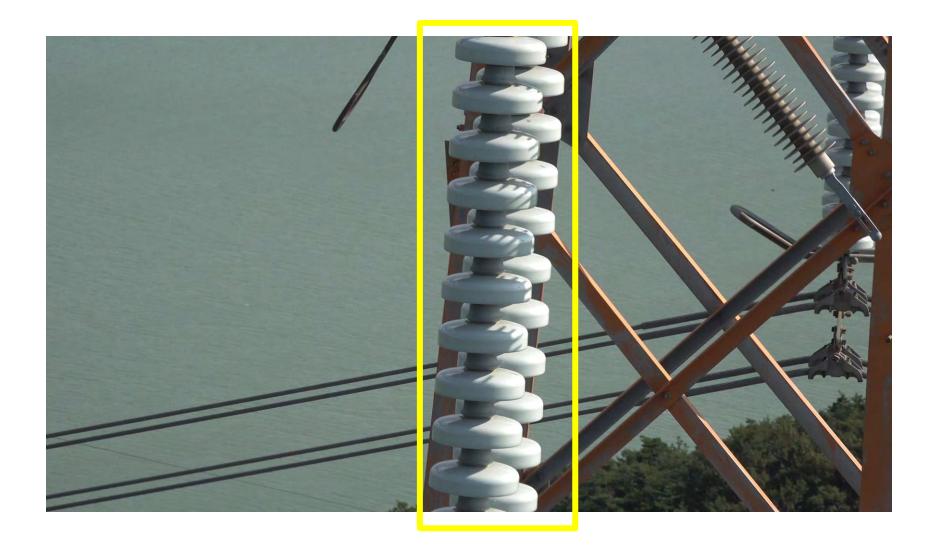

|           |            |   |
| 이착륙지(우) 경도  | 126.319237 |            |     |           | 140.0      |   |
| 이착륙지(좌) 위도  | 36.841321  |            |     |           | ****       |   |
| 이착륙지(좌) 경도  | 126.319237 |            |     |           | 120.0      |   |
| 별도기입이격거리(m) | 30.0       |            |     |           | 100.0      |   |

#### 고도그래프





#### **Drone Path Planning**

























# **Vegetation Encroachments(Substation)**





# **Vegetation Encroachments(Substation)**





# **Vegetation Encroachments(Substation)**









**Vegetation Encroachments(S/S)** 









**Right Side** 







Less Than 3.2m

More Than 6.5m























# SB Damper





















# Tension Insulation String





















## Suspension Insulator String





















## Spacer





















## Lightning Arrestor





















## Aviation Obstacles