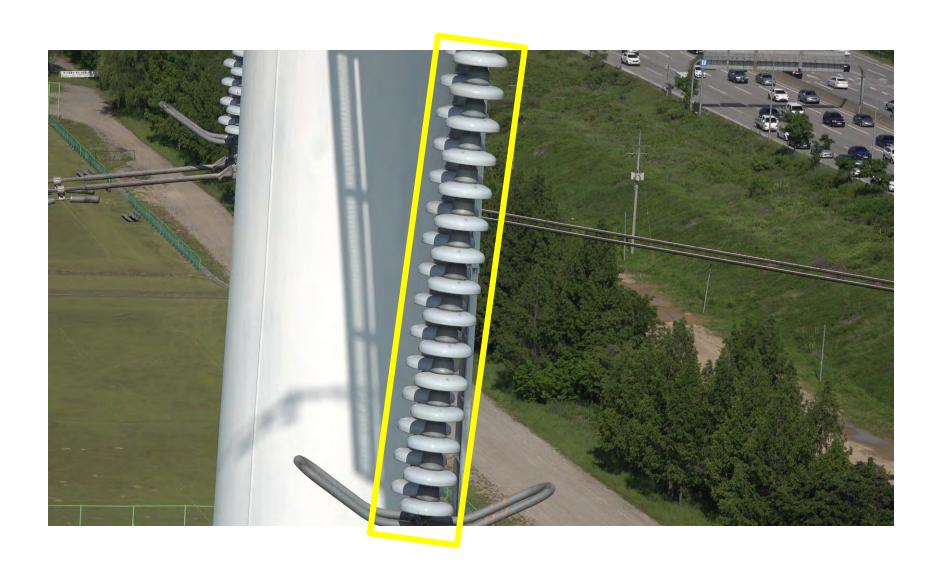

|            |   |
| 이착륙지(우) 경도  | 126.319237 |            |     |           | 140.0      |   |
| 이착륙지(좌) 위도  | 36.841321  |            |     |           | ****       |   |
| 이착륙지(좌) 경도  | 126.319237 |            |     |           | 120.0      |   |
| 별도기입이격거리(m) | 30.0       |            |     |           | 100.0      |   |

#### 고도그래프





#### **Drone Path Planning**

























# **Vegetation Encroachments(Substation)**





# **Vegetation Encroachments(Substation)**





# **Vegetation Encroachments(Substation)**









**Vegetation Encroachments(S/S)** 









**Right Side** 







Less Than 3.2m

More Than 6.5m























# SB Damper





















# Tension Insulation String





















## Suspension Insulator String





















## Spacer





















## Lightning Arrestor





















## Aviation Obstacles