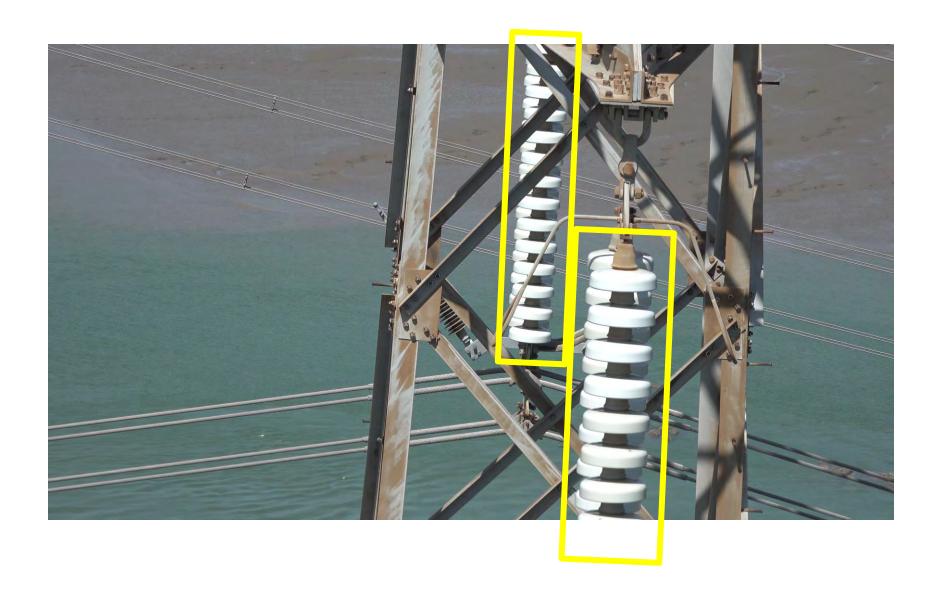

|            |   |
| 이착륙지(우) 경도  | 126.319237 |            |     |           | 140.0      |   |
| 이착륙지(좌) 위도  | 36.841321  |            |     |           | ****       |   |
| 이착륙지(좌) 경도  | 126.319237 |            |     |           | 120.0      |   |
| 별도기입이격거리(m) | 30.0       |            |     |           | 100.0      |   |

#### 고도그래프





#### **Drone Path Planning**

























# **Vegetation Encroachments(Substation)**





# **Vegetation Encroachments(Substation)**





# **Vegetation Encroachments(Substation)**









**Vegetation Encroachments(S/S)** 









**Right Side** 







Less Than 3.2m

More Than 6.5m























# SB Damper





















# Tension Insulation String





















## Suspension Insulator String





















## Spacer





















## Lightning Arrestor





















## Aviation Obstacles