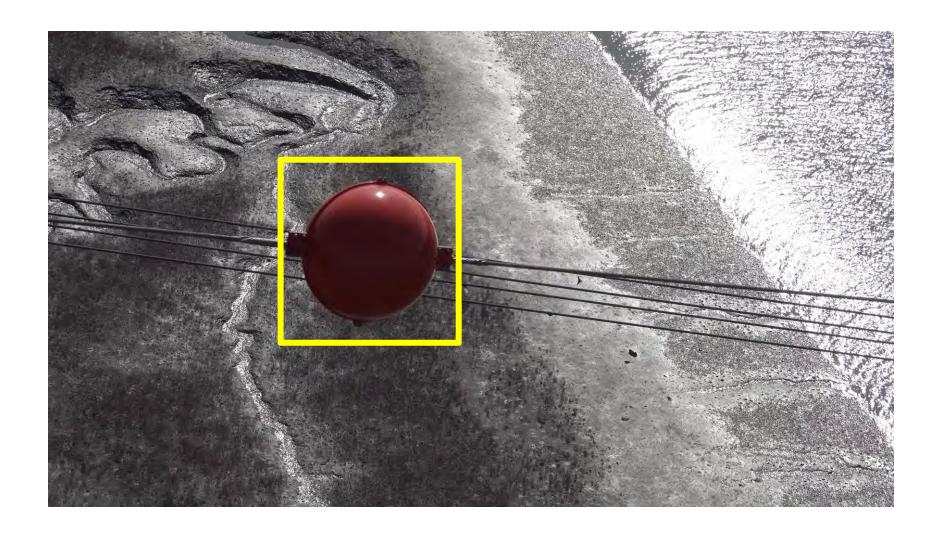

| 36.841321  |            |     |           | ****       |   |
| 이착륙지(좌) 경도  | 126.319237 |            |     |           | 120.0      |   |
| 별도기입이격거리(m) | 30.0       |            |     |           | 100.0      |   |

#### 고도그래프





#### **Drone Path Planning**

























# **Vegetation Encroachments(Substation)**





# **Vegetation Encroachments(Substation)**





# **Vegetation Encroachments(Substation)**









**Vegetation Encroachments(S/S)** 









**Right Side** 







Less Than 3.2m

More Than 6.5m























# SB Damper





















# Tension Insulation String





















## Suspension Insulator String





















## Spacer





















## Lightning Arrestor





















## Aviation Obstacles