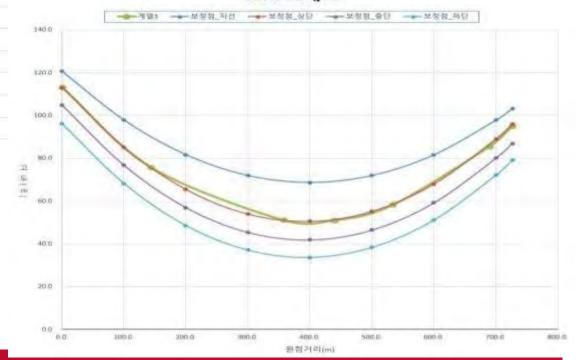

126.316938 |   |
| 선로각도(도)     | -102.66    |            | 5   | 36.839685 | 126,315857 | Ī |
| 지선 높이(m)    | 120.7      | 102.9      | 6   | 36.839534 | 126.314105 |   |
| 상단 높이(m)    | 113.1      | 95.2       | 7   |           |            | Ī |
| 중단 높이(m)    | 104.8      | 86.3       |     |           |            |   |
| 하단 높이(m)    | 96.2       | 78.4       |     |           |            |   |
| 이착륙지(우) 위도  | 36.841321  |            |     |           |            |   |
| 이착륙지(우) 경도  | 126.319237 |            |     |           | 140.0      |   |
| 이착륙지(좌) 위도  | 36.841321  |            |     |           | ****       |   |
| 이착륙지(좌) 경도  | 126.319237 |            |     |           | 120.0      |   |
| 별도기입이격거리(m) | 30.0       |            |     |           | 100.0      |   |

#### 고도그래프





#### **Drone Path Planning**

























# **Vegetation Encroachments(Substation)**





# **Vegetation Encroachments(Substation)**





# **Vegetation Encroachments(Substation)**









**Vegetation Encroachments(S/S)** 









**Right Side** 







Less Than 3.2m

More Than 6.5m























# SB Damper





















# Tension Insulation String





















## Suspension Insulator String





















## Spacer





















## Lightning Arrestor





















## Aviation Obstacles