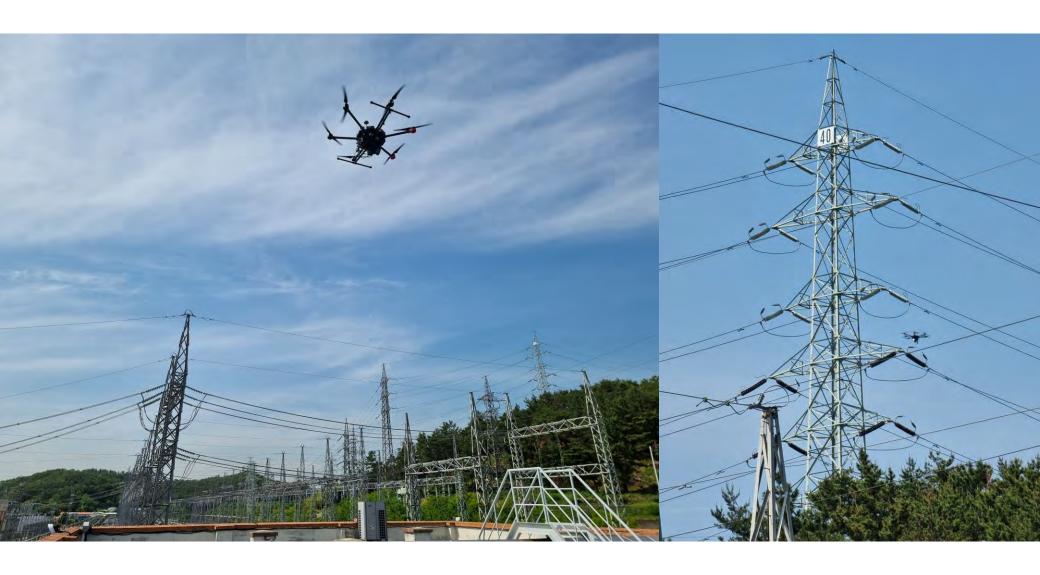

#### **Drone Path Planning**

### **Drone Path Planning**

100.0

높이 (m) 113.1

75.8

51.2

51.1

58.4

85.6 95.2