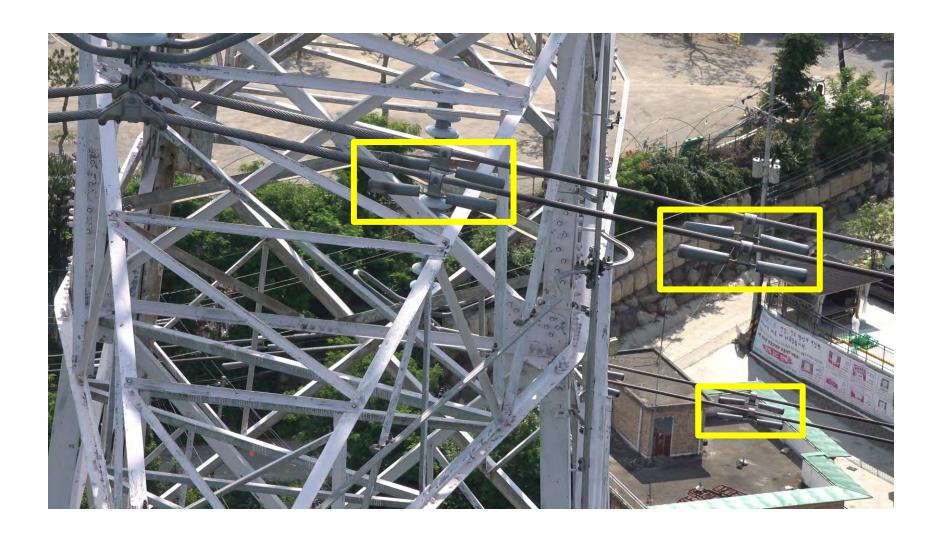

| 78.4       |     |           |            |   |
| 이착륙지(우) 위도  | 36.841321  |            |     |           |            |   |
| 이착륙지(우) 경도  | 126.319237 |            |     |           | 140.0      |   |
| 이착륙지(좌) 위도  | 36.841321  |            |     |           | ****       |   |
| 이착륙지(좌) 경도  | 126.319237 |            |     |           | 120.0      |   |
| 별도기입이격거리(m) | 30.0       |            |     |           | 100.0      |   |

#### 고도그래프





#### **Drone Path Planning**

























# **Vegetation Encroachments(Substation)**





# **Vegetation Encroachments(Substation)**





# **Vegetation Encroachments(Substation)**









**Vegetation Encroachments(S/S)** 









**Right Side** 







Less Than 3.2m

More Than 6.5m























# SB Damper





















# Tension Insulation String





















## Suspension Insulator String





















## Spacer





















## Lightning Arrestor





















## Aviation Obstacles