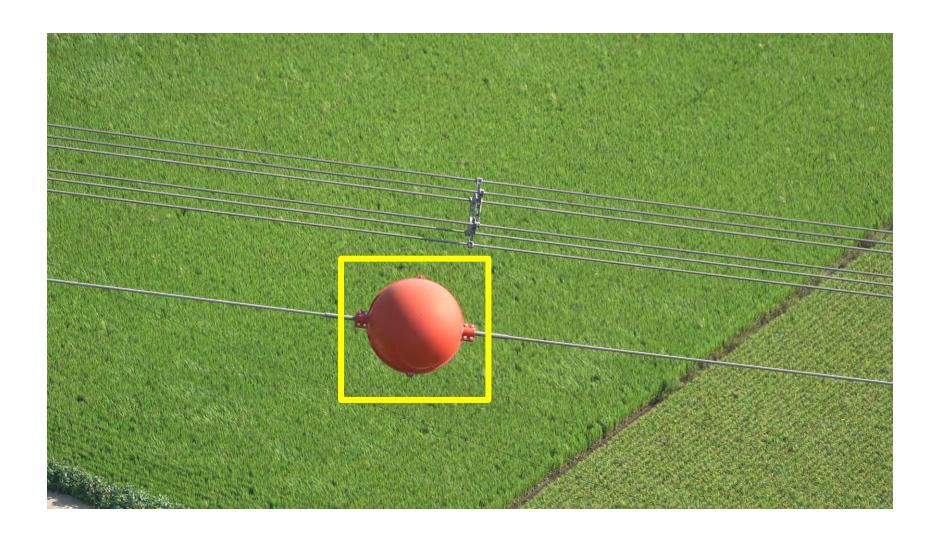

36.841321  |            |     |           | ****       |   |
| 이착륙지(좌) 경도  | 126.319237 |            |     |           | 120.0      |   |
| 별도기입이격거리(m) | 30.0       |            |     |           | 100.0      |   |

#### 고도그래프





#### **Drone Path Planning**

























# **Vegetation Encroachments(Substation)**





# **Vegetation Encroachments(Substation)**





# **Vegetation Encroachments(Substation)**









**Vegetation Encroachments(S/S)** 









**Right Side** 







Less Than 3.2m

More Than 6.5m























# SB Damper





















# Tension Insulation String





















## Suspension Insulator String





















## Spacer





















## Lightning Arrestor





















## Aviation Obstacles