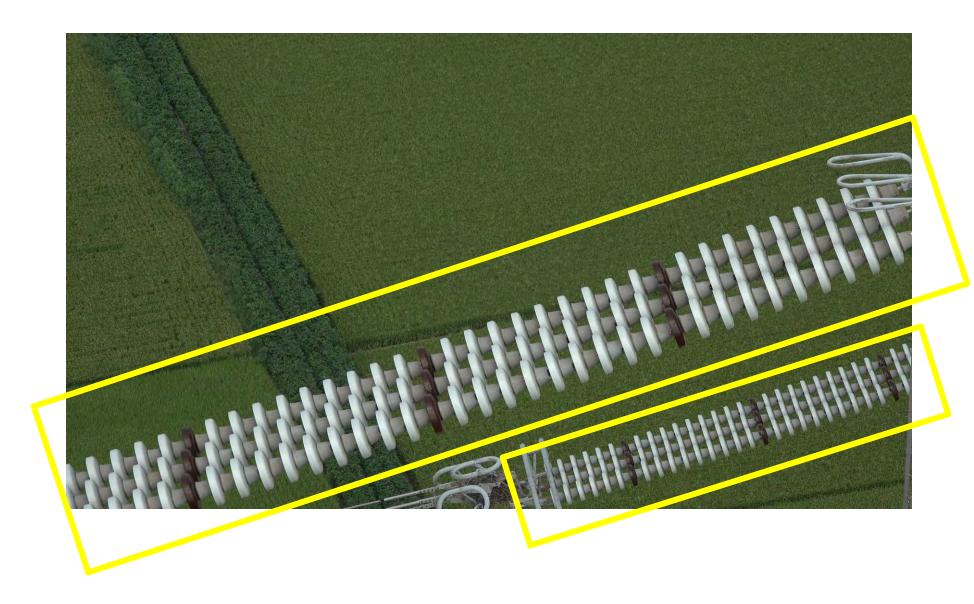

|   |
| 이착륙지(우) 위도  | 36.841321  |            |     |           |            |   |
| 이착륙지(우) 경도  | 126.319237 |            |     |           | 140.0      |   |
| 이착륙지(좌) 위도  | 36.841321  |            |     |           | ****       |   |
| 이착륙지(좌) 경도  | 126.319237 |            |     |           | 120.0      |   |
| 별도기입이격거리(m) | 30.0       |            |     |           | 100.0      |   |

#### 고도그래프





#### **Drone Path Planning**

























# **Vegetation Encroachments(Substation)**





# **Vegetation Encroachments(Substation)**





# **Vegetation Encroachments(Substation)**









**Vegetation Encroachments(S/S)** 









**Right Side** 







Less Than 3.2m

More Than 6.5m























# SB Damper





















# Tension Insulation String





















## Suspension Insulator String





















## Spacer





















## Lightning Arrestor





















## Aviation Obstacles