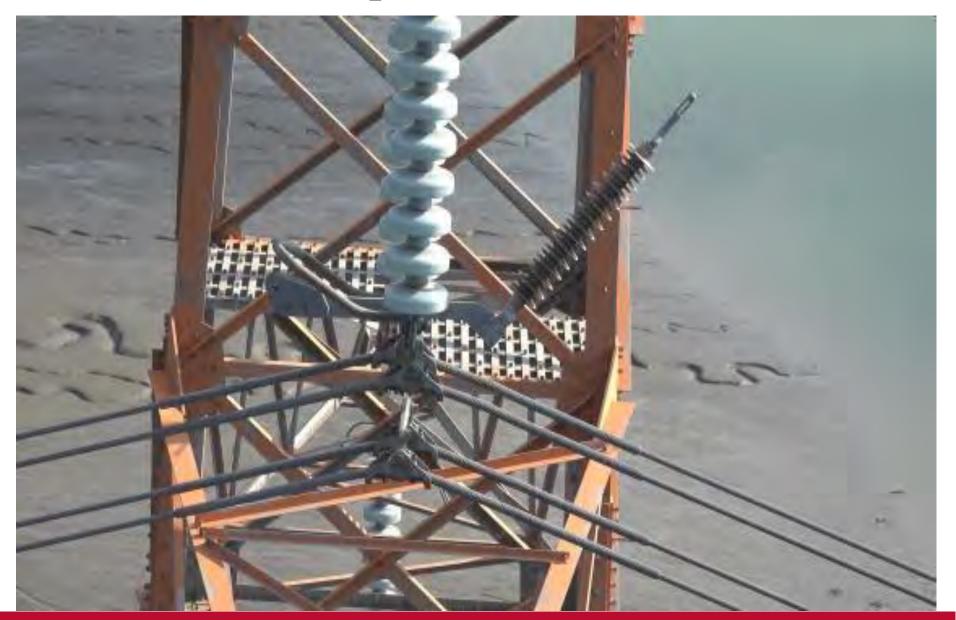

| 5   | 36.839685 | 126,315857 | Ī |
| 지선 높이(m)    | 120.7      | 102.9      | 6   | 36.839534 | 126.314105 |   |
| 상단 높이(m)    | 113.1      | 95.2       | 7   |           |            | Ī |
| 중단 높이(m)    | 104.8      | 86.3       |     |           |            |   |
| 하단 높이(m)    | 96.2       | 78.4       |     |           |            |   |
| 이착륙지(우) 위도  | 36.841321  |            |     |           |            |   |
| 이착륙지(우) 경도  | 126.319237 |            |     |           | 140.0      |   |
| 이착륙지(좌) 위도  | 36.841321  |            |     |           | ****       |   |
| 이착륙지(좌) 경도  | 126.319237 |            |     |           | 120.0      |   |
| 별도기입이격거리(m) | 30.0       |            |     |           | 100.0      |   |

#### 고도그래프





#### **Drone Path Planning**

























# **Vegetation Encroachments(Substation)**





# **Vegetation Encroachments(Substation)**





# **Vegetation Encroachments(Substation)**









**Vegetation Encroachments(S/S)** 









**Right Side** 







Less Than 3.2m

More Than 6.5m























# SB Damper





















# Tension Insulation String





















## Suspension Insulator String





















## Spacer





















## Lightning Arrestor





















## Aviation Obstacles