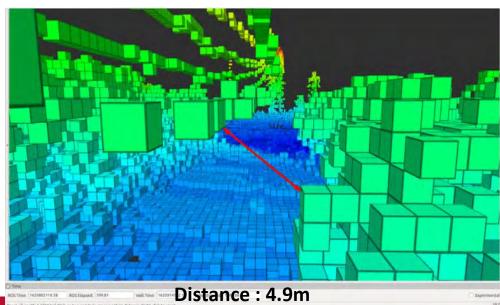

# **Vegetation Encroachments(Substation)**

**Vegetation Encroachments(S/S)** 

**Right Side** 

Less Than 3.2m

More Than 6.5m