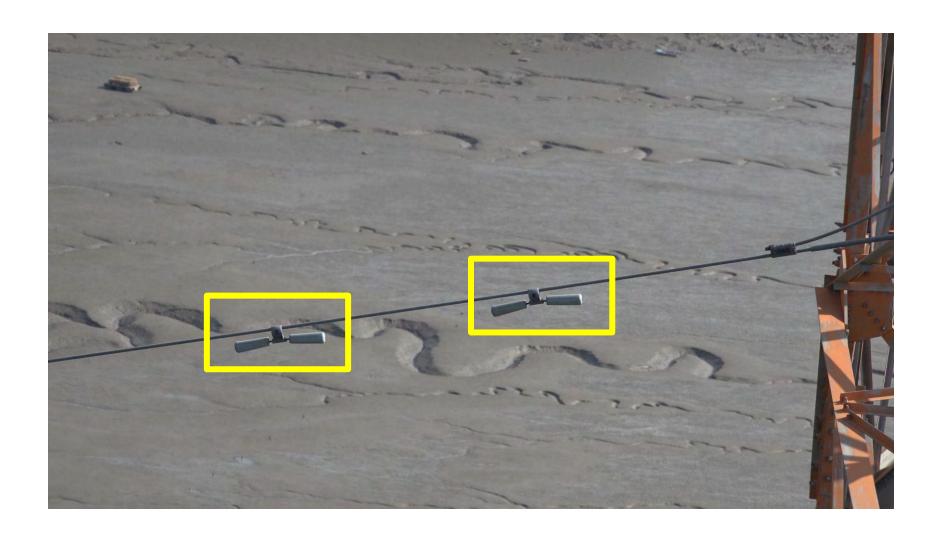

6.2       | 78.4       |     |           |            |   |
| 이착륙지(우) 위도  | 36.841321  |            |     |           |            |   |
| 이착륙지(우) 경도  | 126.319237 |            |     |           | 140.0      |   |
| 이착륙지(좌) 위도  | 36.841321  |            |     |           | ****       |   |
| 이착륙지(좌) 경도  | 126.319237 |            |     |           | 120.0      |   |
| 별도기입이격거리(m) | 30.0       |            |     |           | 100.0      |   |

#### 고도그래프





#### **Drone Path Planning**

























# **Vegetation Encroachments(Substation)**





# **Vegetation Encroachments(Substation)**





# **Vegetation Encroachments(Substation)**









**Vegetation Encroachments(S/S)** 









**Right Side** 







Less Than 3.2m

More Than 6.5m























# SB Damper





















# Tension Insulation String





















## Suspension Insulator String





















## Spacer





















## Lightning Arrestor





















## Aviation Obstacles