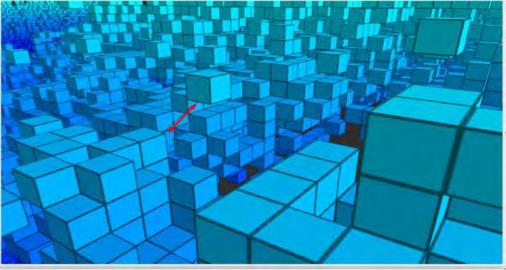

# **Vegetation Encroachments(Substation)**

# **Vegetation Encroachments(Substation)**

**Vegetation Encroachments(S/S)** 

**Right Side** 

Less Than 3.2m

More Than 6.5m