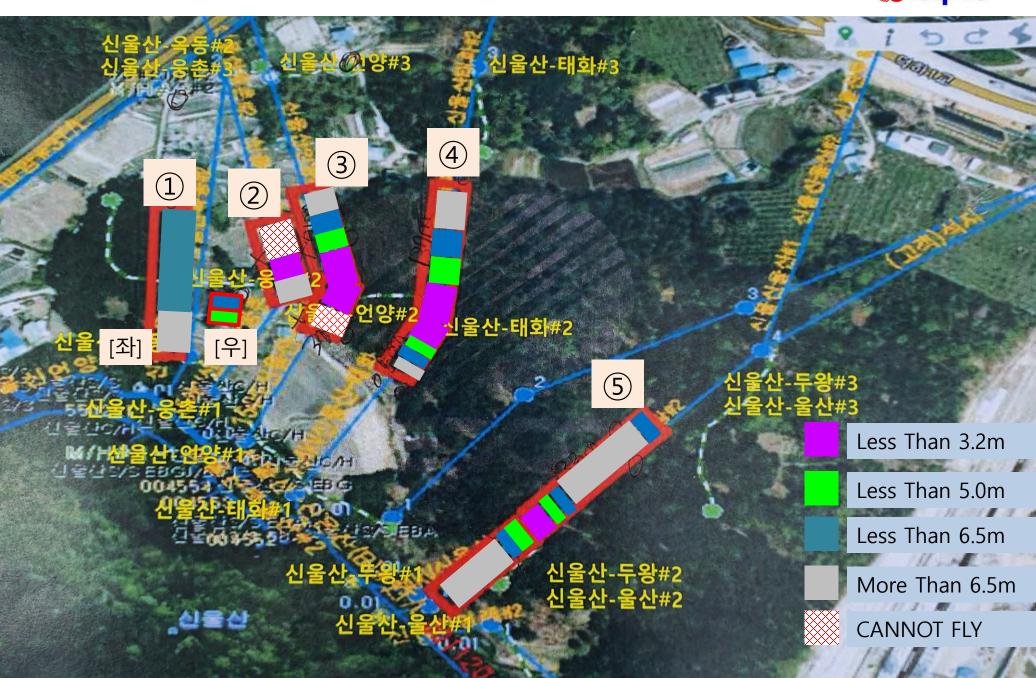

| 초기화         | 철탑 정보      | 경로 계산      | 측정점 | 상단        | 경로점간격(m)   |   |
|-------------|------------|------------|-----|-----------|------------|---|
| 별도기입        | 철탑 N - 1   | 철탑 N       | 순번  | 위도        | 경도         | Ī |
| 철탑번호        | 37         | 36         | 1   |           |            | Ī |
| 위도          | 36.839550  | 36.838117  | 2   | 36.840089 | 126.320244 |   |
| 경도          | 126.322049 | 126.314078 | 3   | 36.839877 | 126.317839 |   |
| 경간거리(m)     | 726,54     |            | 4   | 36.839732 | 126.316938 |   |
| 선로각도(도)     | -102.66    |            | 5   | 36.839685 | 126,315857 | Ī |
| 지선 높이(m)    | 120.7      | 102.9      | 6   | 36.839534 | 126.314105 |   |
| 상단 높이(m)    | 113.1      | 95.2       | 7   |           |            | Ī |
| 중단 높이(m)    | 104.8      | 86.3       |     |           |            |   |
| 하단 높이(m)    | 96.2       | 78.4       |     |           |            |   |
| 이착륙지(우) 위도  | 36.841321  |            |     |           |            |   |
| 이착륙지(우) 경도  | 126.319237 |            |     |           | 140.0      |   |
| 이착륙지(좌) 위도  | 36.841321  |            |     |           | ****       |   |
| 이착륙지(좌) 경도  | 126.319237 |            |     |           | 120.0      |   |
| 별도기입이격거리(m) | 30.0       |            |     |           | 100.0      |   |