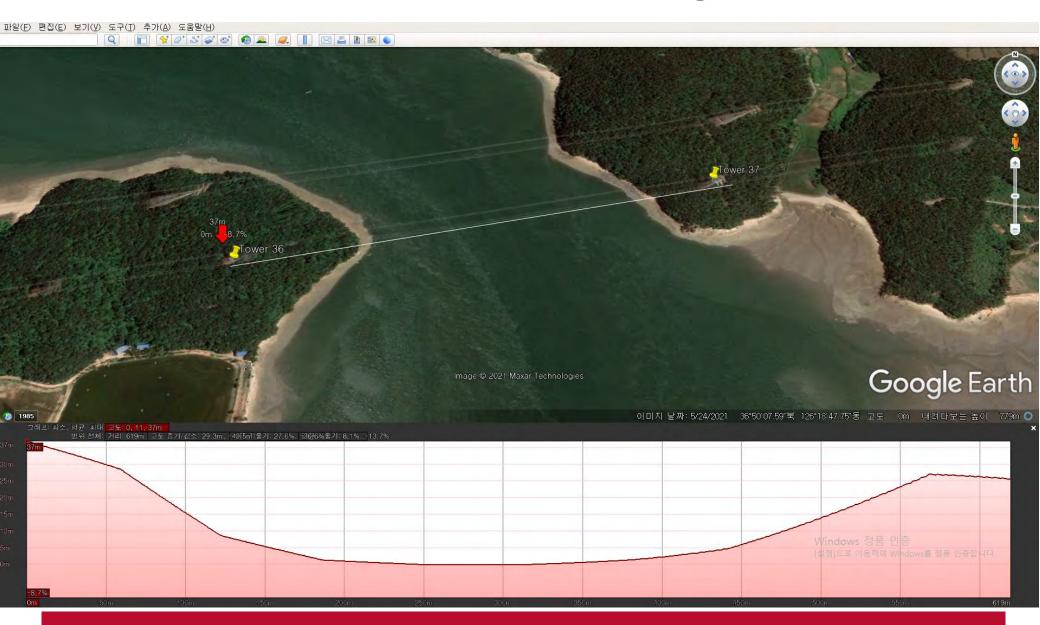

| 초기화         | 철탑 정보      | 경로 계산      | 측정점 | 상단        | 경로점간격(m)   |   |
|-------------|------------|------------|-----|-----------|------------|---|
| 별도기입        | 철탑 N - 1   | 철탑 N       | 순번  | 위도        | 경도         | Ī |
| 철탑번호        | 37         | 36         | 1   |           |            | Ī |
| 위도          | 36.839550  | 36.838117  | 2   | 36.840089 | 126.320244 |   |
| 경도          | 126.322049 | 126.314078 | 3   | 36.839877 | 126.317839 |   |
| 경간거리(m)     | 726,54     |            | 4   | 36.839732 | 126.316938 |   |
| 선로각도(도)     | -102.66    |            | 5   | 36.839685 | 126,315857 | Ī |
| 지선 높이(m)    | 120.7      | 102.9      | 6   | 36.839534 | 126.314105 |   |
| 상단 높이(m)    | 113.1      | 95.2       | 7   |           |            | Ī |
| 중단 높이(m)    | 104.8      | 86.3       |     |           |            |   |
| 하단 높이(m)    | 96.2       | 78.4       |     |           |            |   |
| 이착륙지(우) 위도  | 36.841321  |            |     |           |            |   |
| 이착륙지(우) 경도  | 126.319237 |            |     |           | 140.0      |   |
| 이착륙지(좌) 위도  | 36.841321  |            |     |           | ****       |   |
| 이착륙지(좌) 경도  | 126.319237 |            |     |           | 120.0      |   |
| 별도기입이격거리(m) | 30.0       |            |     |           | 100.0      |   |

#### 고도그래프