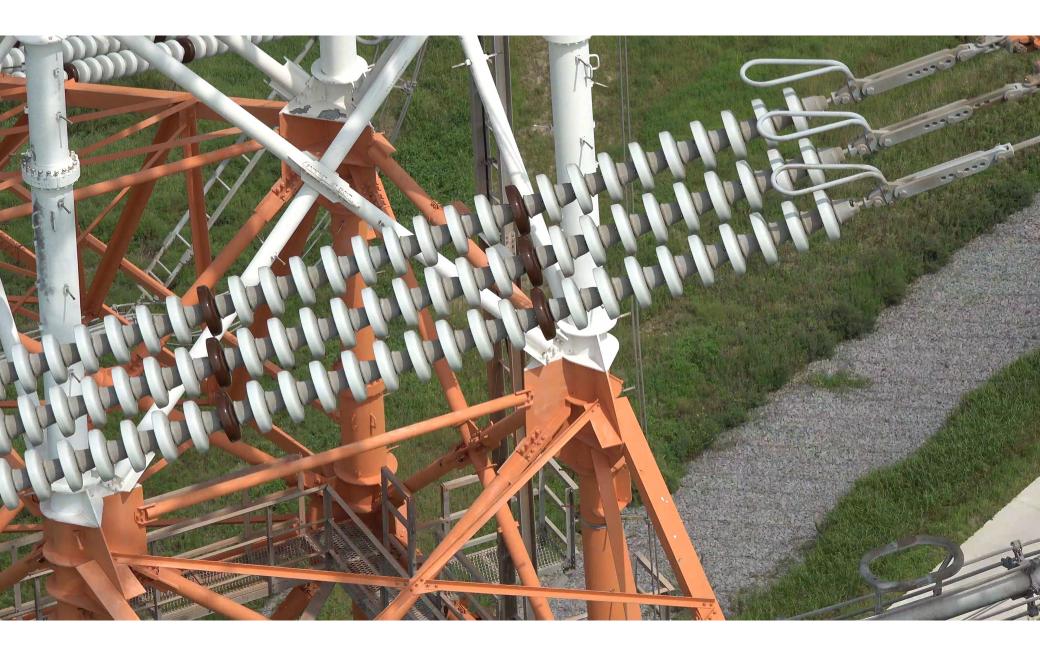

321  |            |     |           | ****       |   |
| 이착륙지(좌) 경도  | 126.319237 |            |     |           | 120.0      |   |
| 별도기입이격거리(m) | 30.0       |            |     |           | 100.0      |   |

#### 고도그래프





#### **Drone Path Planning**

























# **Vegetation Encroachments(Substation)**





# **Vegetation Encroachments(Substation)**





# **Vegetation Encroachments(Substation)**









**Vegetation Encroachments(S/S)** 









**Right Side** 







Less Than 3.2m

More Than 6.5m























# SB Damper





















# Tension Insulation String





















## Suspension Insulator String





















## Spacer





















## Lightning Arrestor





















## Aviation Obstacles