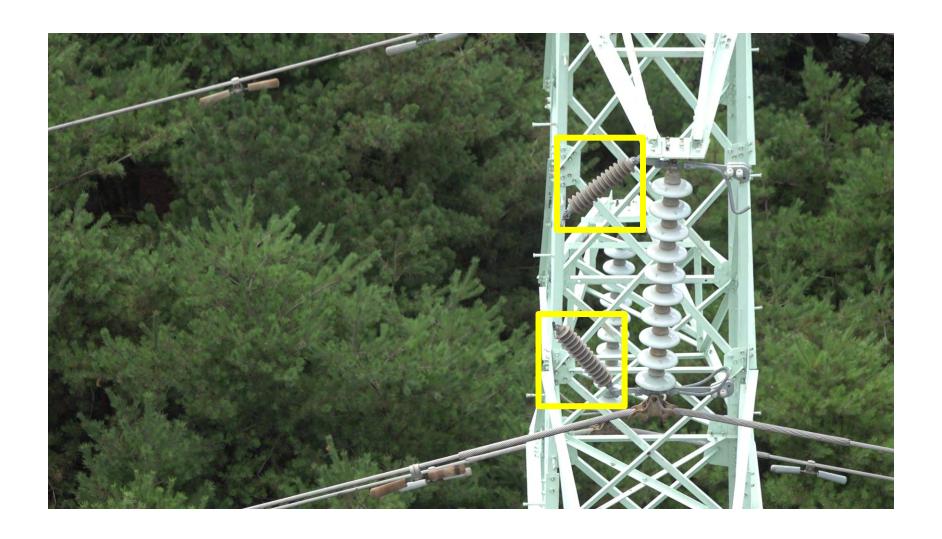

| 140.0      |   |
| 이착륙지(좌) 위도  | 36.841321  |            |     |           | ****       |   |
| 이착륙지(좌) 경도  | 126.319237 |            |     |           | 120.0      |   |
| 별도기입이격거리(m) | 30.0       |            |     |           | 100.0      |   |

#### 고도그래프





#### **Drone Path Planning**

























# **Vegetation Encroachments(Substation)**





# **Vegetation Encroachments(Substation)**





# **Vegetation Encroachments(Substation)**









**Vegetation Encroachments(S/S)** 









**Right Side** 







Less Than 3.2m

More Than 6.5m























# SB Damper





















# Tension Insulation String





















## Suspension Insulator String





















## Spacer





















## Lightning Arrestor





















## Aviation Obstacles