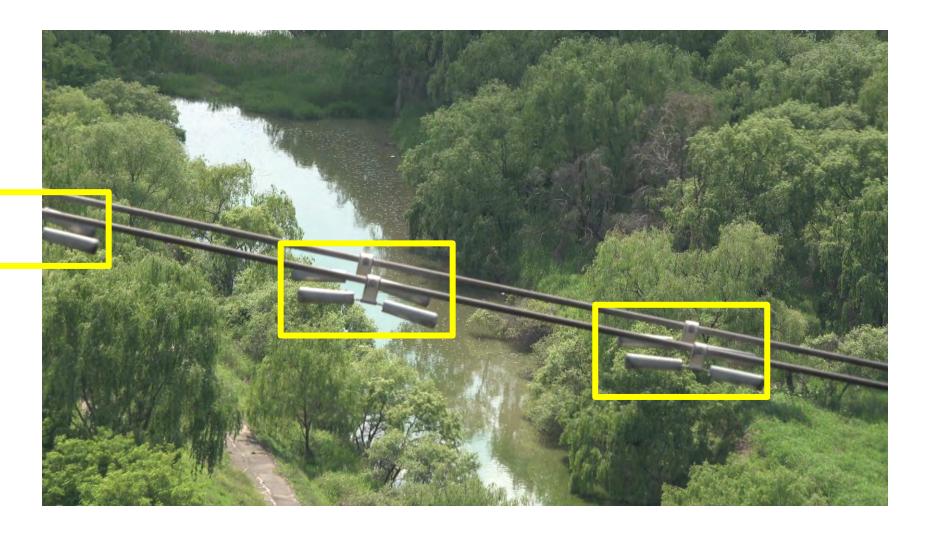

|     |           |            |   |
| 이착륙지(우) 위도  | 36.841321  |            |     |           |            |   |
| 이착륙지(우) 경도  | 126.319237 |            |     |           | 140.0      |   |
| 이착륙지(좌) 위도  | 36.841321  |            |     |           | ****       |   |
| 이착륙지(좌) 경도  | 126.319237 |            |     |           | 120.0      |   |
| 별도기입이격거리(m) | 30.0       |            |     |           | 100.0      |   |

#### 고도그래프





#### **Drone Path Planning**

























# **Vegetation Encroachments(Substation)**





# **Vegetation Encroachments(Substation)**





# **Vegetation Encroachments(Substation)**









**Vegetation Encroachments(S/S)** 









**Right Side** 







Less Than 3.2m

More Than 6.5m























# SB Damper





















# Tension Insulation String





















## Suspension Insulator String





















## Spacer





















## Lightning Arrestor





















## Aviation Obstacles