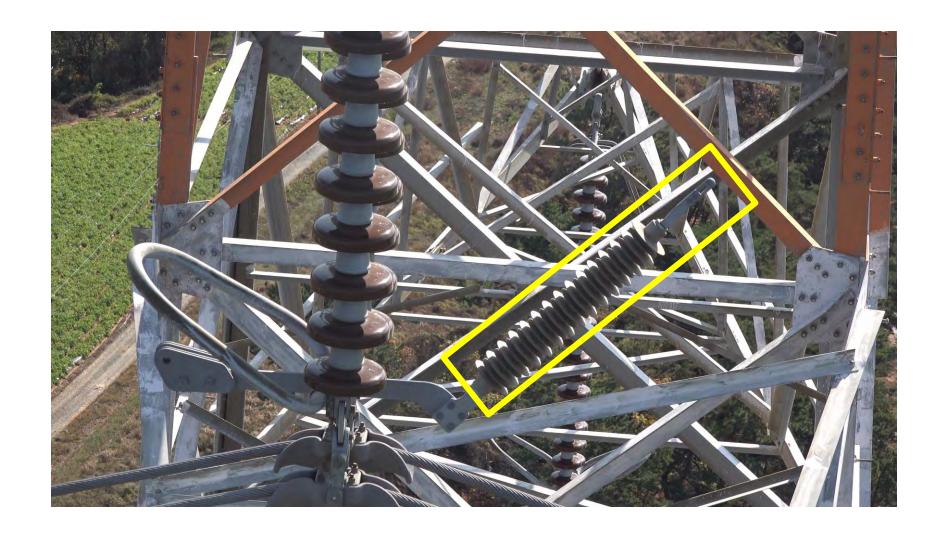

|           | 140.0      |   |
| 이착륙지(좌) 위도  | 36.841321  |            |     |           | ****       |   |
| 이착륙지(좌) 경도  | 126.319237 |            |     |           | 120.0      |   |
| 별도기입이격거리(m) | 30.0       |            |     |           | 100.0      |   |

#### 고도그래프





#### **Drone Path Planning**

























# **Vegetation Encroachments(Substation)**





# **Vegetation Encroachments(Substation)**





# **Vegetation Encroachments(Substation)**









**Vegetation Encroachments(S/S)** 









**Right Side** 







Less Than 3.2m

More Than 6.5m























# SB Damper





















# Tension Insulation String





















## Suspension Insulator String





















## Spacer





















## Lightning Arrestor





















## Aviation Obstacles