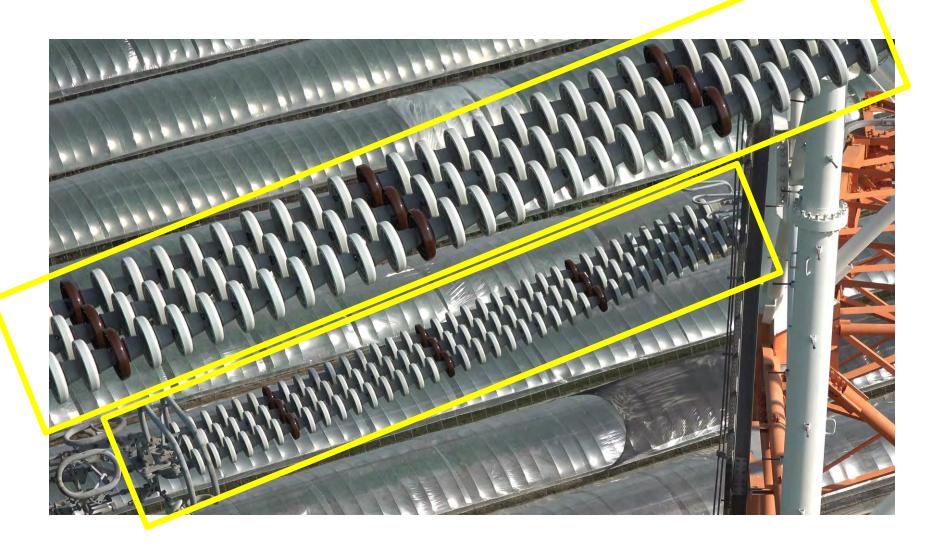

| 이착륙지(우) 위도  | 36.841321  |            |     |           |            |   |
| 이착륙지(우) 경도  | 126.319237 |            |     |           | 140.0      |   |
| 이착륙지(좌) 위도  | 36.841321  |            |     |           | ****       |   |
| 이착륙지(좌) 경도  | 126.319237 |            |     |           | 120.0      |   |
| 별도기입이격거리(m) | 30.0       |            |     |           | 100.0      |   |

#### 고도그래프





#### **Drone Path Planning**

























# **Vegetation Encroachments(Substation)**





# **Vegetation Encroachments(Substation)**





# **Vegetation Encroachments(Substation)**









**Vegetation Encroachments(S/S)** 









**Right Side** 







Less Than 3.2m

More Than 6.5m























# SB Damper





















# Tension Insulation String





















## Suspension Insulator String





















## Spacer





















## Lightning Arrestor





















## Aviation Obstacles