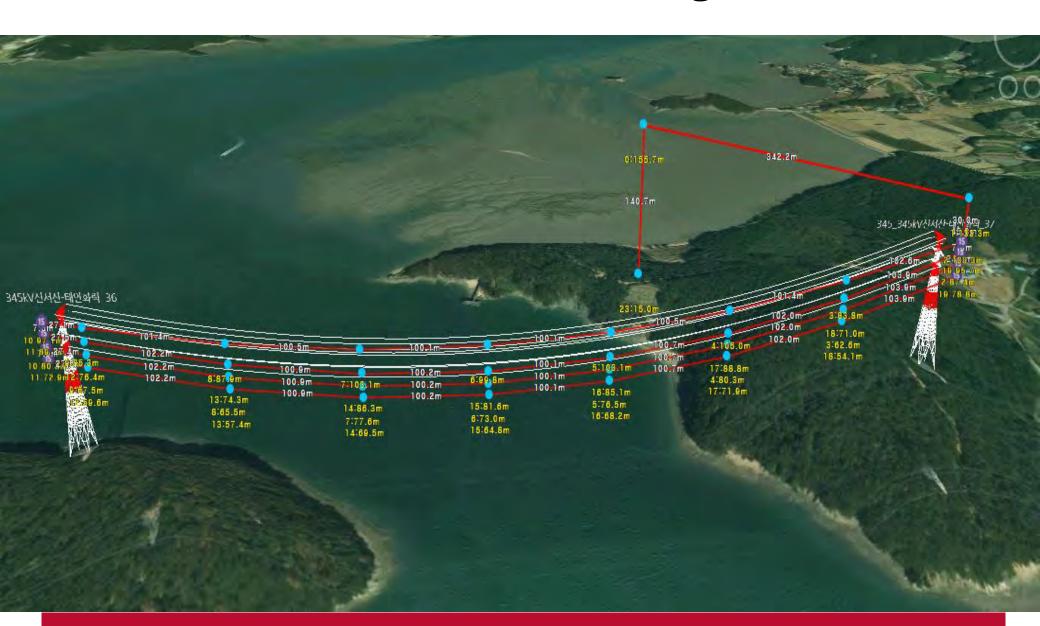

| 초기화         | 철탑 정보      | 경로 계산      | 측정점 | 상단        | 경로점간격(m)   |   |
|-------------|------------|------------|-----|-----------|------------|---|
| 별도기입        | 철탑 N - 1   | 철탑 N       | 순번  | 위도        | 경도         | Ī |
| 철탑번호        | 37         | 36         | 1   |           |            | Ī |
| 위도          | 36.839550  | 36.838117  | 2   | 36.840089 | 126.320244 |   |
| 경도          | 126.322049 | 126.314078 | 3   | 36.839877 | 126.317839 |   |
| 경간거리(m)     | 726,54     |            | 4   | 36.839732 | 126.316938 |   |
| 선로각도(도)     | -102.66    |            | 5   | 36.839685 | 126,315857 | Ī |
| 지선 높이(m)    | 120.7      | 102.9      | 6   | 36.839534 | 126.314105 |   |
| 상단 높이(m)    | 113.1      | 95.2       | 7   |           |            | Ī |
| 중단 높이(m)    | 104.8      | 86.3       |     |           |            |   |
| 하단 높이(m)    | 96.2       | 78.4       |     |           |            |   |
| 이착륙지(우) 위도  | 36.841321  |            |     |           |            |   |
| 이착륙지(우) 경도  | 126.319237 |            |     |           | 140.0      |   |
| 이착륙지(좌) 위도  | 36.841321  |            |     |           | ****       |   |
| 이착륙지(좌) 경도  | 126.319237 |            |     |           | 120.0      |   |
| 별도기입이격거리(m) | 30.0       |            |     |           | 100.0      |   |