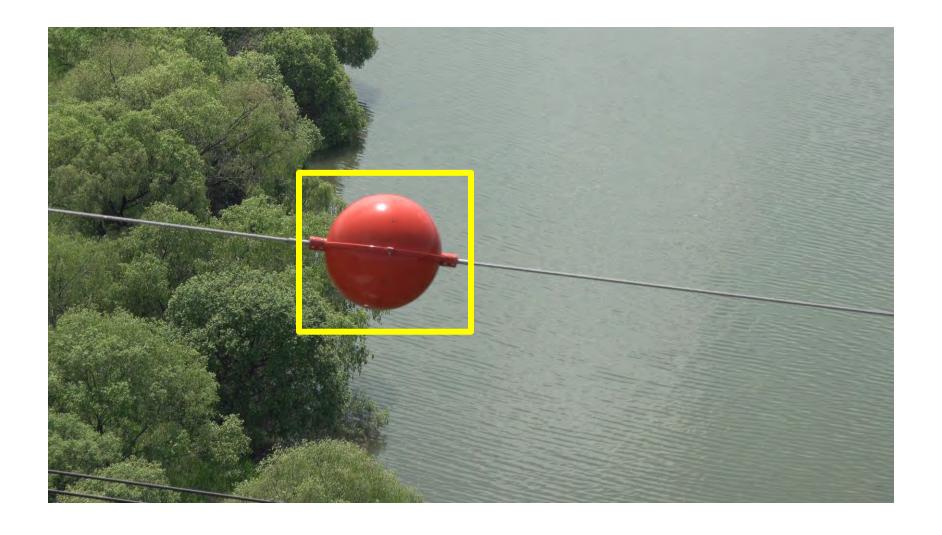

.841321  |            |     |           | ****       |   |
| 이착륙지(좌) 경도  | 126.319237 |            |     |           | 120.0      |   |
| 별도기입이격거리(m) | 30.0       |            |     |           | 100.0      |   |

#### 고도그래프





#### **Drone Path Planning**

























# **Vegetation Encroachments(Substation)**





# **Vegetation Encroachments(Substation)**





# **Vegetation Encroachments(Substation)**









**Vegetation Encroachments(S/S)** 









**Right Side** 







Less Than 3.2m

More Than 6.5m























# SB Damper





















# Tension Insulation String





















## Suspension Insulator String





















## Spacer





















## Lightning Arrestor





















## Aviation Obstacles