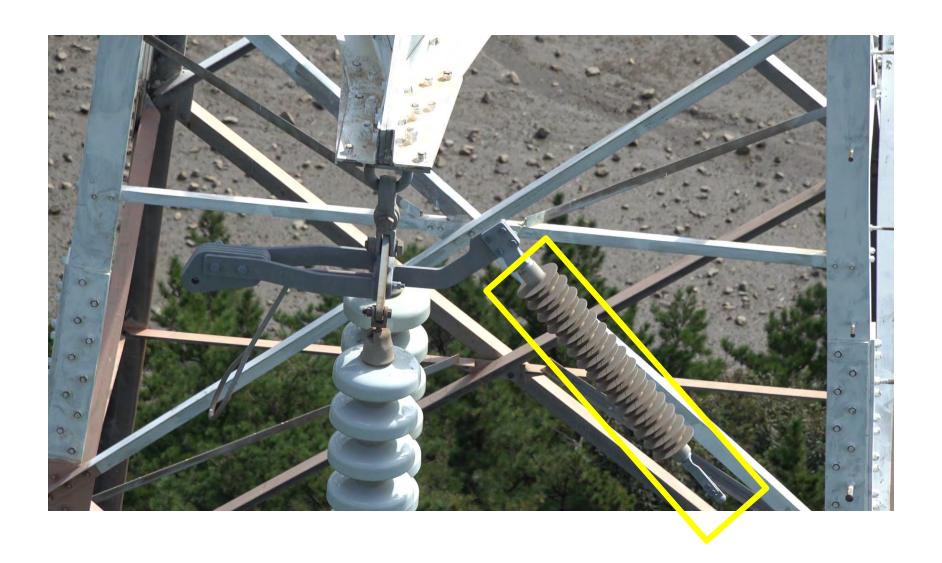

|           | 140.0      |   |
| 이착륙지(좌) 위도  | 36.841321  |            |     |           | ****       |   |
| 이착륙지(좌) 경도  | 126.319237 |            |     |           | 120.0      |   |
| 별도기입이격거리(m) | 30.0       |            |     |           | 100.0      |   |

#### 고도그래프





#### **Drone Path Planning**

























# **Vegetation Encroachments(Substation)**





# **Vegetation Encroachments(Substation)**





# **Vegetation Encroachments(Substation)**









**Vegetation Encroachments(S/S)** 









**Right Side** 







Less Than 3.2m

More Than 6.5m























# SB Damper





















# Tension Insulation String





















## Suspension Insulator String





















## Spacer





















## Lightning Arrestor





















## Aviation Obstacles