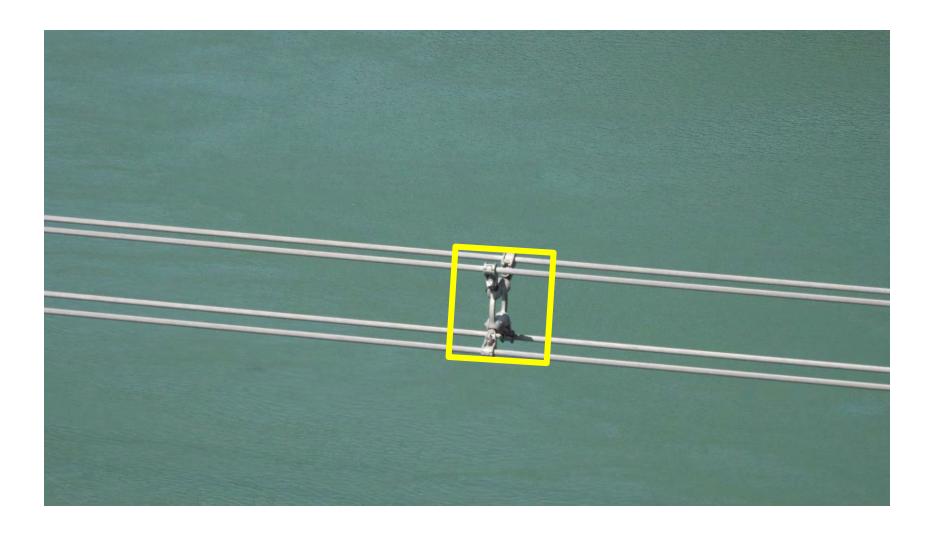

착륙지(우) 경도  | 126.319237 |            |     |           | 140.0      |   |
| 이착륙지(좌) 위도  | 36.841321  |            |     |           | ****       |   |
| 이착륙지(좌) 경도  | 126.319237 |            |     |           | 120.0      |   |
| 별도기입이격거리(m) | 30.0       |            |     |           | 100.0      |   |

#### 고도그래프





#### **Drone Path Planning**

























# **Vegetation Encroachments(Substation)**





# **Vegetation Encroachments(Substation)**





# **Vegetation Encroachments(Substation)**









**Vegetation Encroachments(S/S)** 









**Right Side** 







Less Than 3.2m

More Than 6.5m























# SB Damper





















# Tension Insulation String





















## Suspension Insulator String





















## Spacer





















## Lightning Arrestor





















## Aviation Obstacles