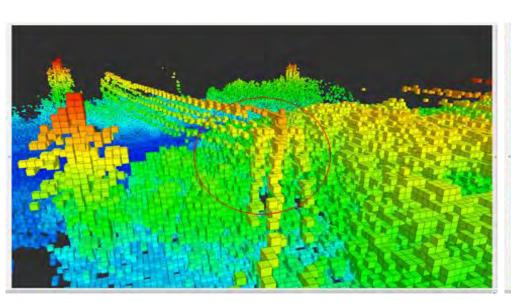

# **Vegetation Encroachments(Substation)**

# **Vegetation Encroachments(Substation)**

**Vegetation Encroachments(S/S)** 

**Right Side** 

Less Than 3.2m

More Than 6.5m