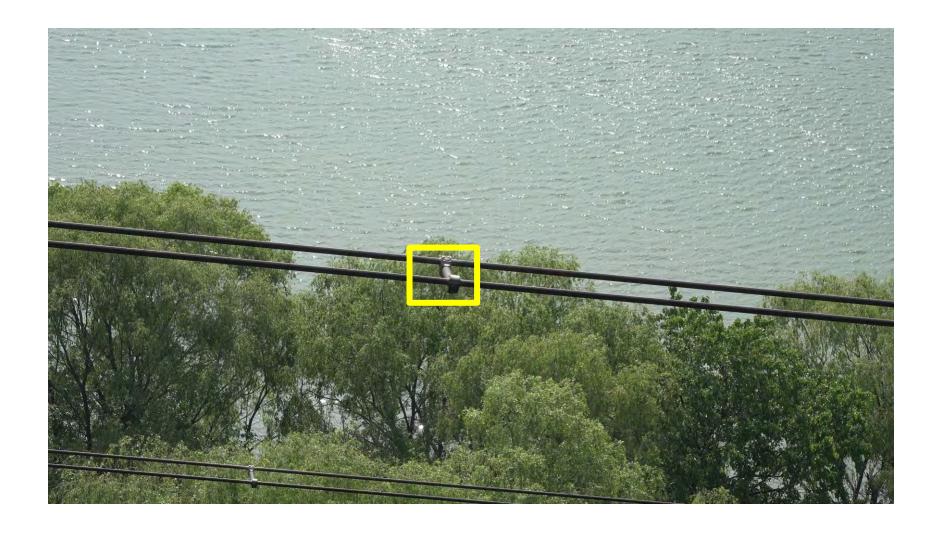

|
| 이착륙지(우) 경도  | 126.319237 |            |     |           | 140.0      |   |
| 이착륙지(좌) 위도  | 36.841321  |            |     |           | ****       |   |
| 이착륙지(좌) 경도  | 126.319237 |            |     |           | 120.0      |   |
| 별도기입이격거리(m) | 30.0       |            |     |           | 100.0      |   |

#### 고도그래프





#### **Drone Path Planning**

























# **Vegetation Encroachments(Substation)**





# **Vegetation Encroachments(Substation)**





# **Vegetation Encroachments(Substation)**









**Vegetation Encroachments(S/S)** 









**Right Side** 







Less Than 3.2m

More Than 6.5m























# SB Damper





















# Tension Insulation String





















## Suspension Insulator String





















## Spacer





















## Lightning Arrestor





















## Aviation Obstacles