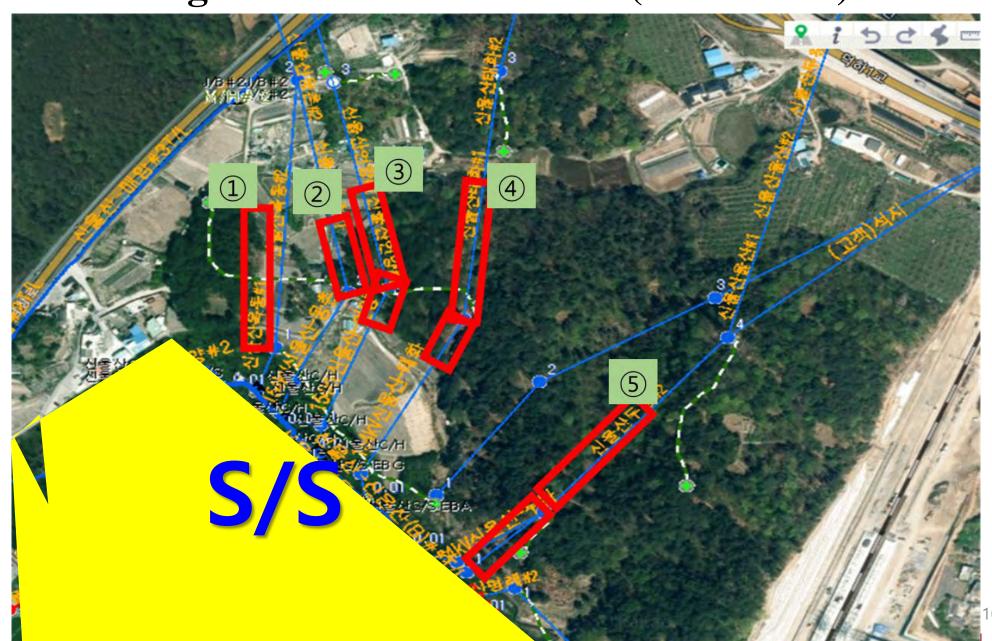

# **Vegetation Encroachments(Substation)**

# **Vegetation Encroachments(Substation)**

**Vegetation Encroachments(S/S)** 

**Right Side** 

Less Than 3.2m

More Than 6.5m