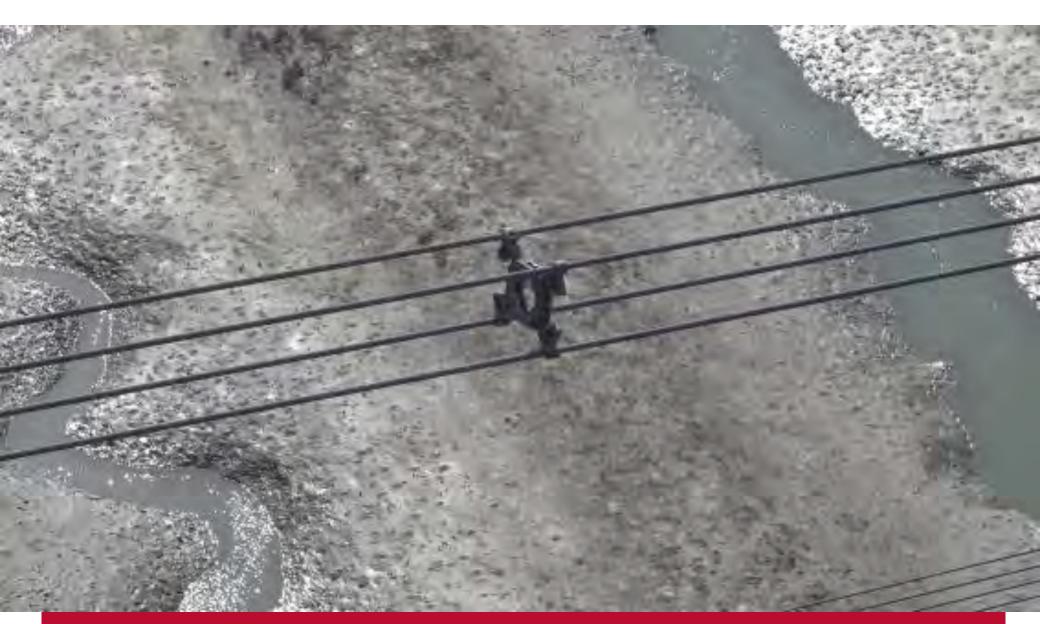

| 5   | 36.839685 | 126,315857 | Ī |
| 지선 높이(m)    | 120.7      | 102.9      | 6   | 36.839534 | 126.314105 |   |
| 상단 높이(m)    | 113.1      | 95.2       | 7   |           |            | Ī |
| 중단 높이(m)    | 104.8      | 86.3       |     |           |            |   |
| 하단 높이(m)    | 96.2       | 78.4       |     |           |            |   |
| 이착륙지(우) 위도  | 36.841321  |            |     |           |            |   |
| 이착륙지(우) 경도  | 126.319237 |            |     |           | 140.0      |   |
| 이착륙지(좌) 위도  | 36.841321  |            |     |           | ****       |   |
| 이착륙지(좌) 경도  | 126.319237 |            |     |           | 120.0      |   |
| 별도기입이격거리(m) | 30.0       |            |     |           | 100.0      |   |

#### 고도그래프





#### **Drone Path Planning**

























# **Vegetation Encroachments(Substation)**





# **Vegetation Encroachments(Substation)**





# **Vegetation Encroachments(Substation)**









**Vegetation Encroachments(S/S)** 









**Right Side** 







Less Than 3.2m

More Than 6.5m























# SB Damper





















# Tension Insulation String





















## Suspension Insulator String





















## Spacer





















## Lightning Arrestor





















## Aviation Obstacles