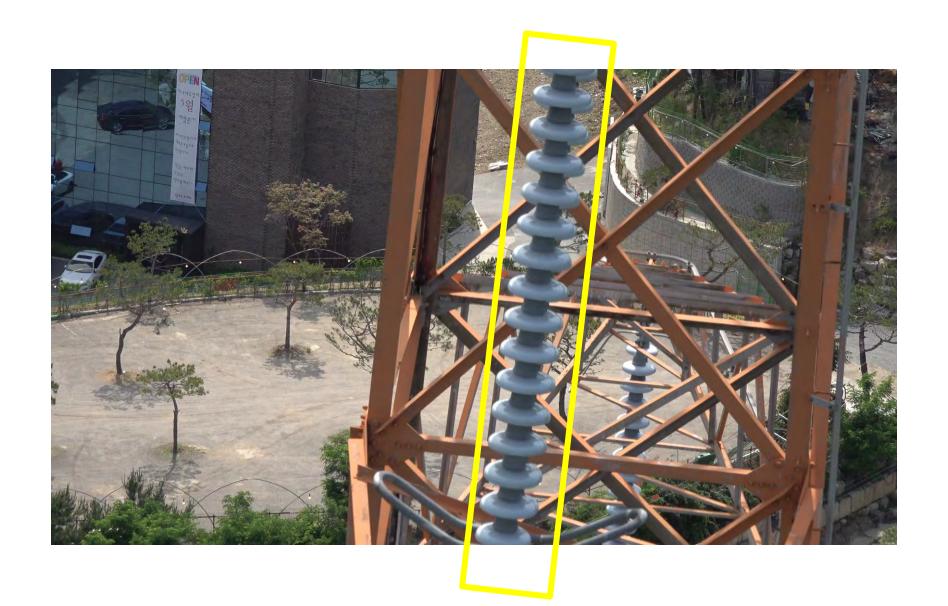

|            |   |
| 이착륙지(우) 경도  | 126.319237 |            |     |           | 140.0      |   |
| 이착륙지(좌) 위도  | 36.841321  |            |     |           | ****       |   |
| 이착륙지(좌) 경도  | 126.319237 |            |     |           | 120.0      |   |
| 별도기입이격거리(m) | 30.0       |            |     |           | 100.0      |   |

#### 고도그래프





#### **Drone Path Planning**

























# **Vegetation Encroachments(Substation)**





# **Vegetation Encroachments(Substation)**





# **Vegetation Encroachments(Substation)**









**Vegetation Encroachments(S/S)** 









**Right Side** 







Less Than 3.2m

More Than 6.5m























# SB Damper





















# Tension Insulation String





















## Suspension Insulator String





















## Spacer





















## Lightning Arrestor





















## Aviation Obstacles