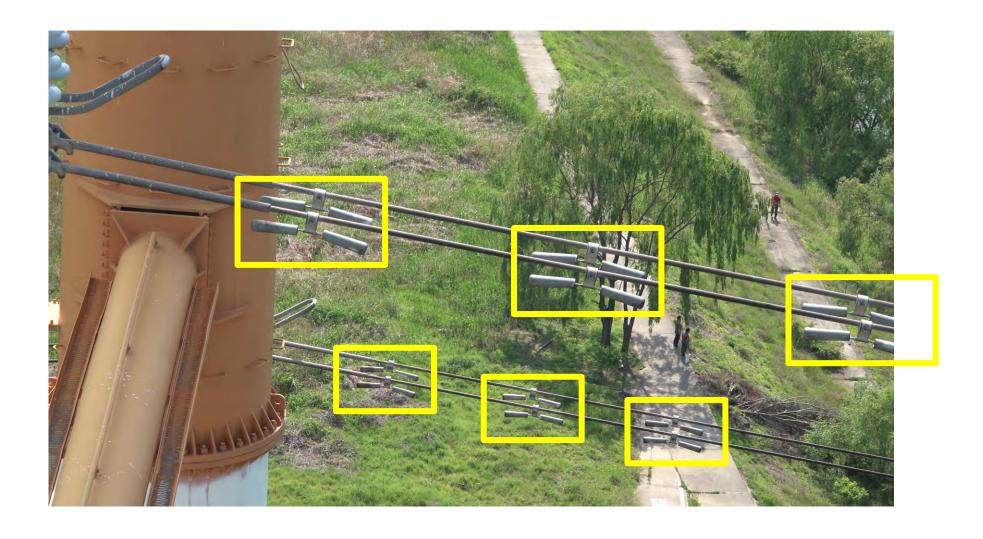

| 78.4       |     |           |            |   |
| 이착륙지(우) 위도  | 36.841321  |            |     |           |            |   |
| 이착륙지(우) 경도  | 126.319237 |            |     |           | 140.0      |   |
| 이착륙지(좌) 위도  | 36.841321  |            |     |           | ****       |   |
| 이착륙지(좌) 경도  | 126.319237 |            |     |           | 120.0      |   |
| 별도기입이격거리(m) | 30.0       |            |     |           | 100.0      |   |

#### 고도그래프





#### **Drone Path Planning**

























# **Vegetation Encroachments(Substation)**





# **Vegetation Encroachments(Substation)**





# **Vegetation Encroachments(Substation)**









**Vegetation Encroachments(S/S)** 









**Right Side** 







Less Than 3.2m

More Than 6.5m























# SB Damper





















# Tension Insulation String





















## Suspension Insulator String





















## Spacer





















## Lightning Arrestor





















## Aviation Obstacles