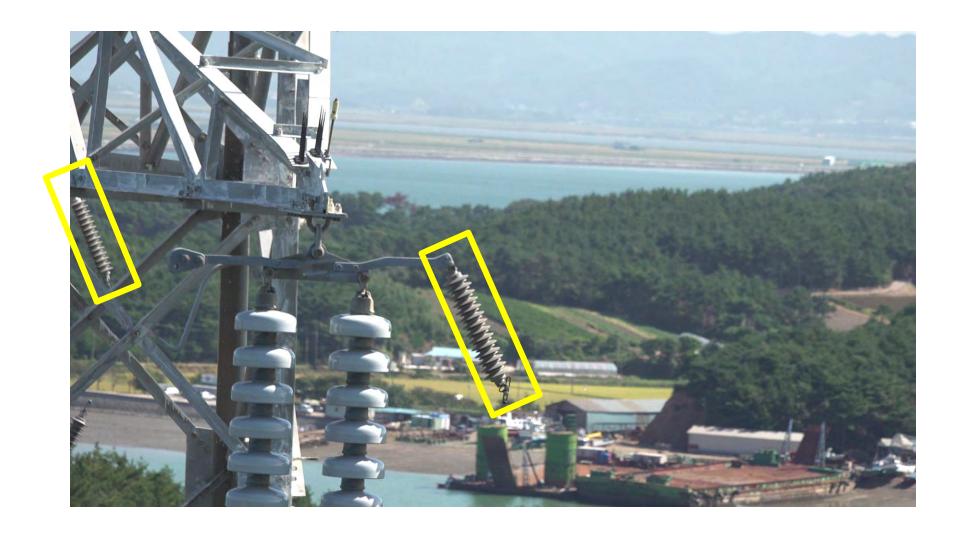

| 140.0      |   |
| 이착륙지(좌) 위도  | 36.841321  |            |     |           | ****       |   |
| 이착륙지(좌) 경도  | 126.319237 |            |     |           | 120.0      |   |
| 별도기입이격거리(m) | 30.0       |            |     |           | 100.0      |   |

#### 고도그래프





#### **Drone Path Planning**

























# **Vegetation Encroachments(Substation)**





# **Vegetation Encroachments(Substation)**





# **Vegetation Encroachments(Substation)**









**Vegetation Encroachments(S/S)** 









**Right Side** 







Less Than 3.2m

More Than 6.5m























# SB Damper





















# Tension Insulation String





















## Suspension Insulator String





















## Spacer





















## Lightning Arrestor





















## Aviation Obstacles