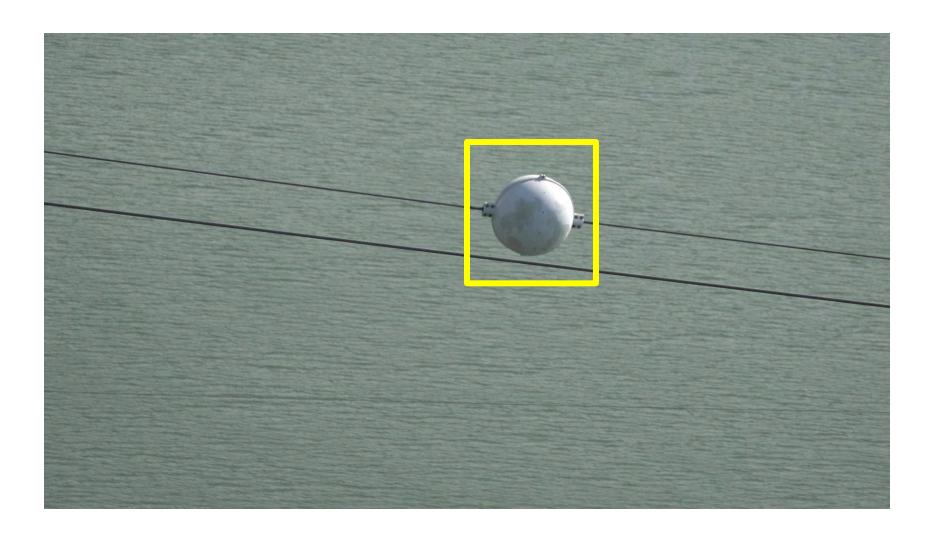

| 36.841321  |            |     |           | ****       |   |
| 이착륙지(좌) 경도  | 126.319237 |            |     |           | 120.0      |   |
| 별도기입이격거리(m) | 30.0       |            |     |           | 100.0      |   |

#### 고도그래프





#### **Drone Path Planning**

























# **Vegetation Encroachments(Substation)**





# **Vegetation Encroachments(Substation)**





# **Vegetation Encroachments(Substation)**









**Vegetation Encroachments(S/S)** 









**Right Side** 







Less Than 3.2m

More Than 6.5m























# SB Damper





















# Tension Insulation String





















## Suspension Insulator String





















## Spacer





















## Lightning Arrestor





















## Aviation Obstacles