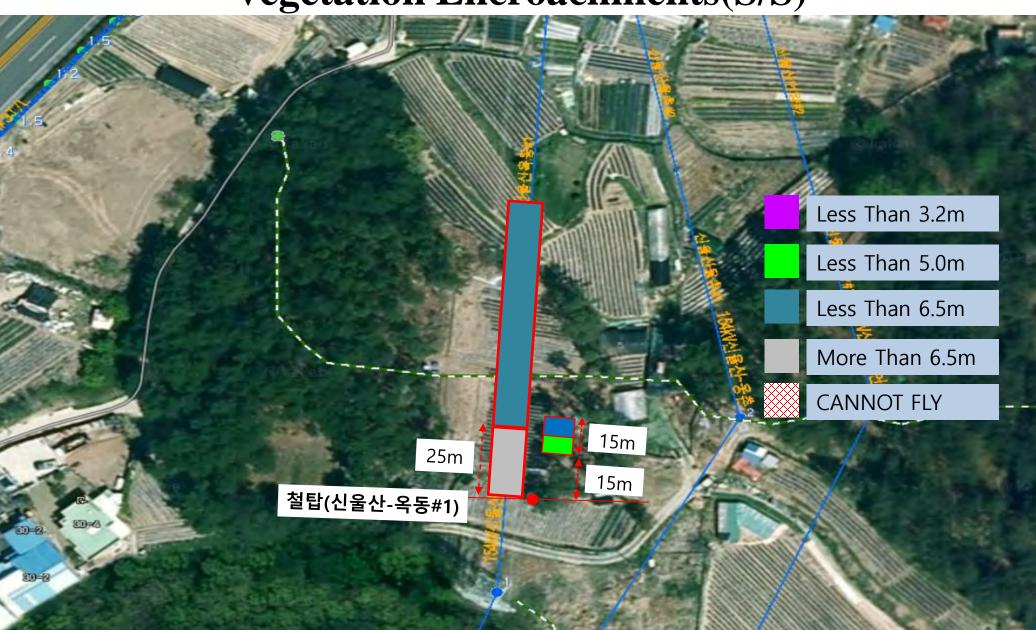

# **Vegetation Encroachments(Substation)**

# **Vegetation Encroachments(Substation)**

**Vegetation Encroachments(S/S)** 

**Right Side** 

Less Than 3.2m

More Than 6.5m