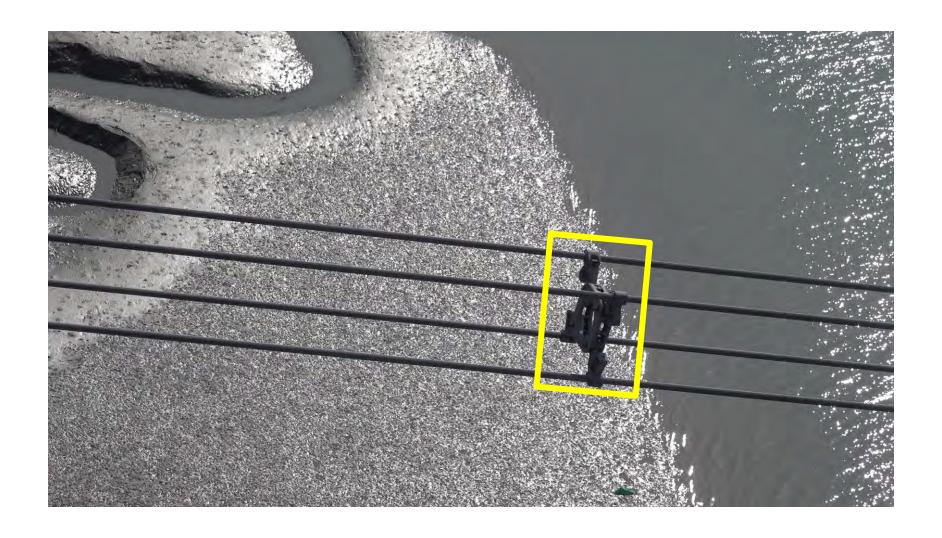

이착륙지(우) 경도  | 126.319237 |            |     |           | 140.0      |   |
| 이착륙지(좌) 위도  | 36.841321  |            |     |           | ****       |   |
| 이착륙지(좌) 경도  | 126.319237 |            |     |           | 120.0      |   |
| 별도기입이격거리(m) | 30.0       |            |     |           | 100.0      |   |

#### 고도그래프





#### **Drone Path Planning**

























# **Vegetation Encroachments(Substation)**





# **Vegetation Encroachments(Substation)**





# **Vegetation Encroachments(Substation)**









**Vegetation Encroachments(S/S)** 









**Right Side** 







Less Than 3.2m

More Than 6.5m























# SB Damper





















# Tension Insulation String





















## Suspension Insulator String





















## Spacer





















## Lightning Arrestor





















## Aviation Obstacles