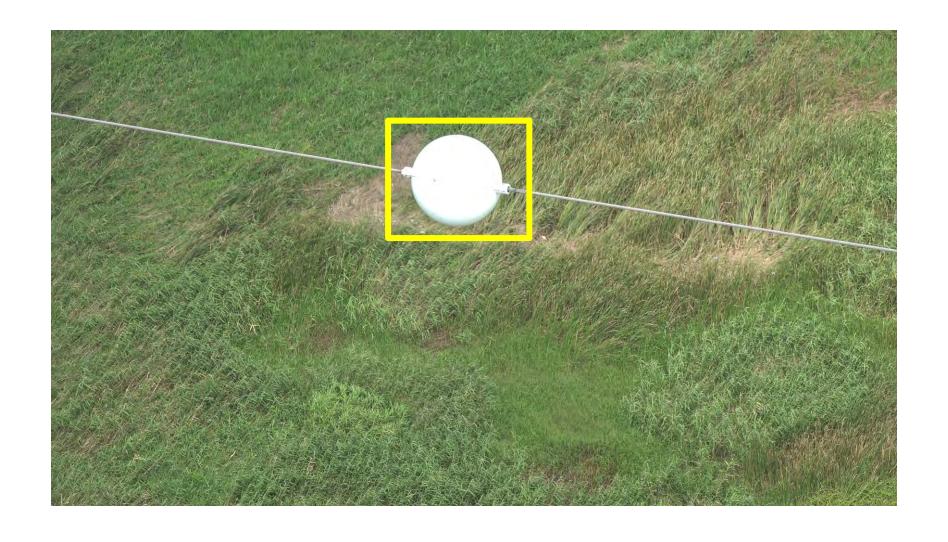

이착륙지(좌) 위도  | 36.841321  |            |     |           | ****       |   |
| 이착륙지(좌) 경도  | 126.319237 |            |     |           | 120.0      |   |
| 별도기입이격거리(m) | 30.0       |            |     |           | 100.0      |   |

#### 고도그래프





#### **Drone Path Planning**

























# **Vegetation Encroachments(Substation)**





# **Vegetation Encroachments(Substation)**





# **Vegetation Encroachments(Substation)**









**Vegetation Encroachments(S/S)** 









**Right Side** 







Less Than 3.2m

More Than 6.5m























# SB Damper





















# Tension Insulation String





















## Suspension Insulator String





















## Spacer





















## Lightning Arrestor





















## Aviation Obstacles