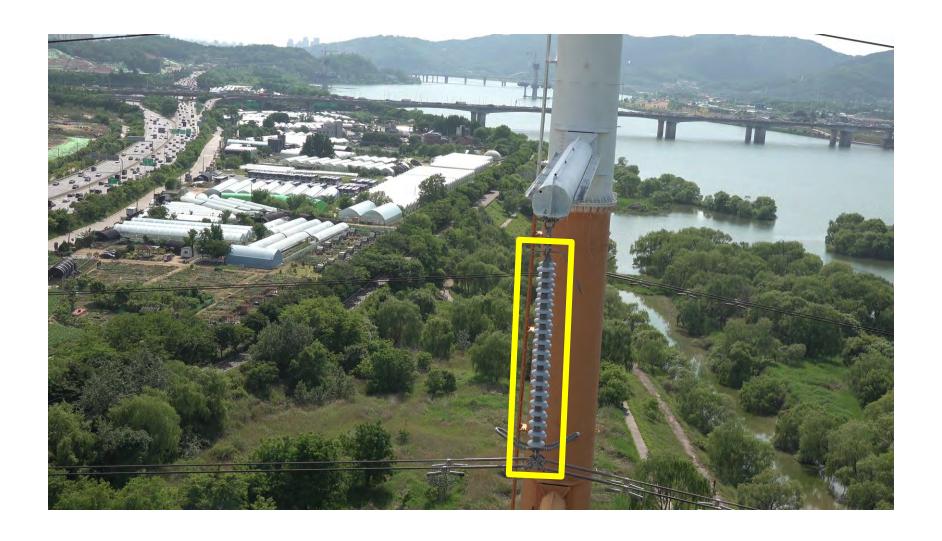

|            |   |
| 이착륙지(우) 경도  | 126.319237 |            |     |           | 140.0      |   |
| 이착륙지(좌) 위도  | 36.841321  |            |     |           | ****       |   |
| 이착륙지(좌) 경도  | 126.319237 |            |     |           | 120.0      |   |
| 별도기입이격거리(m) | 30.0       |            |     |           | 100.0      |   |

#### 고도그래프





#### **Drone Path Planning**

























# **Vegetation Encroachments(Substation)**





# **Vegetation Encroachments(Substation)**





# **Vegetation Encroachments(Substation)**









**Vegetation Encroachments(S/S)** 









**Right Side** 







Less Than 3.2m

More Than 6.5m























# SB Damper





















# Tension Insulation String





















## Suspension Insulator String





















## Spacer





















## Lightning Arrestor





















## Aviation Obstacles