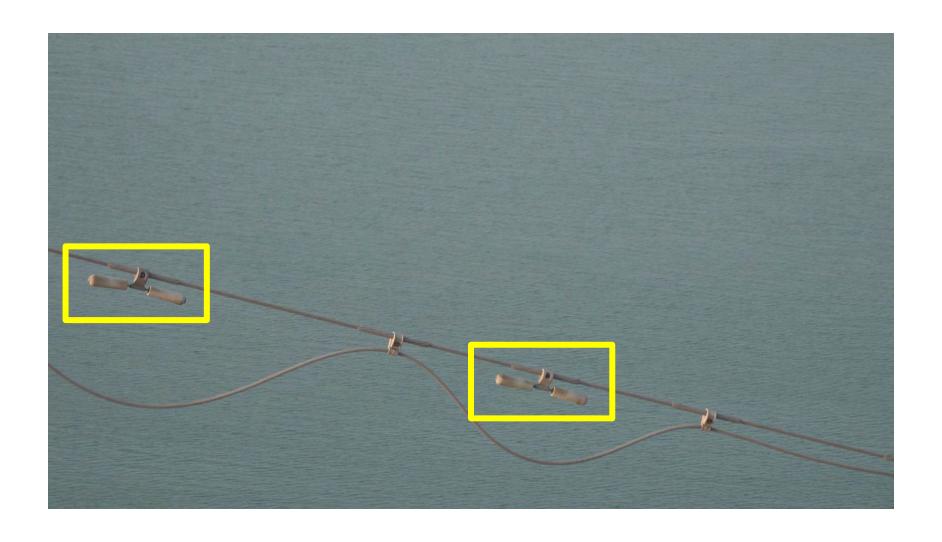

2       | 78.4       |     |           |            |   |
| 이착륙지(우) 위도  | 36.841321  |            |     |           |            |   |
| 이착륙지(우) 경도  | 126.319237 |            |     |           | 140.0      |   |
| 이착륙지(좌) 위도  | 36.841321  |            |     |           | ****       |   |
| 이착륙지(좌) 경도  | 126.319237 |            |     |           | 120.0      |   |
| 별도기입이격거리(m) | 30.0       |            |     |           | 100.0      |   |

#### 고도그래프





#### **Drone Path Planning**

























# **Vegetation Encroachments(Substation)**





# **Vegetation Encroachments(Substation)**





# **Vegetation Encroachments(Substation)**









**Vegetation Encroachments(S/S)** 









**Right Side** 







Less Than 3.2m

More Than 6.5m























# SB Damper





















# Tension Insulation String





















## Suspension Insulator String





















## Spacer





















## Lightning Arrestor





















## Aviation Obstacles