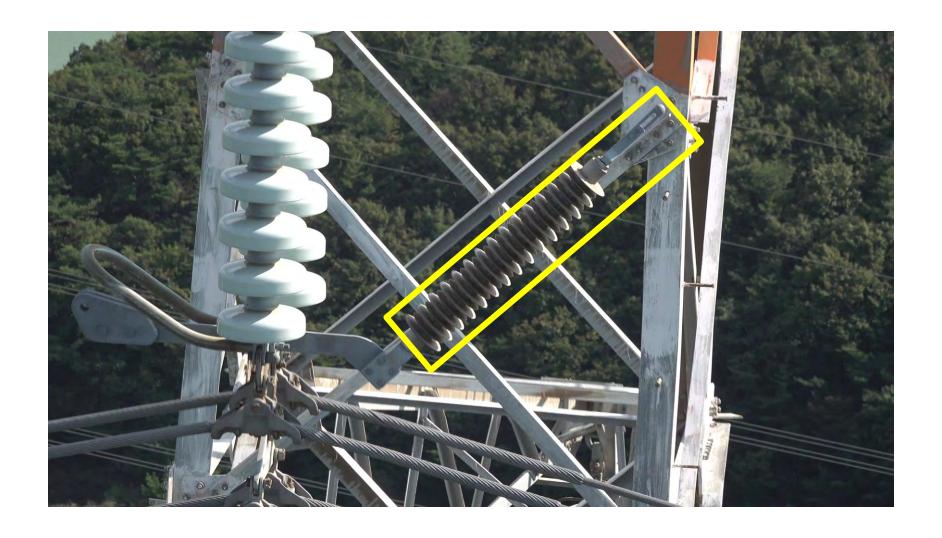

|     |           | 140.0      |   |
| 이착륙지(좌) 위도  | 36.841321  |            |     |           | ****       |   |
| 이착륙지(좌) 경도  | 126.319237 |            |     |           | 120.0      |   |
| 별도기입이격거리(m) | 30.0       |            |     |           | 100.0      |   |

#### 고도그래프





#### **Drone Path Planning**

























# **Vegetation Encroachments(Substation)**





# **Vegetation Encroachments(Substation)**





# **Vegetation Encroachments(Substation)**









**Vegetation Encroachments(S/S)** 









**Right Side** 







Less Than 3.2m

More Than 6.5m























# SB Damper





















# Tension Insulation String





















## Suspension Insulator String





















## Spacer





















## Lightning Arrestor





















## Aviation Obstacles