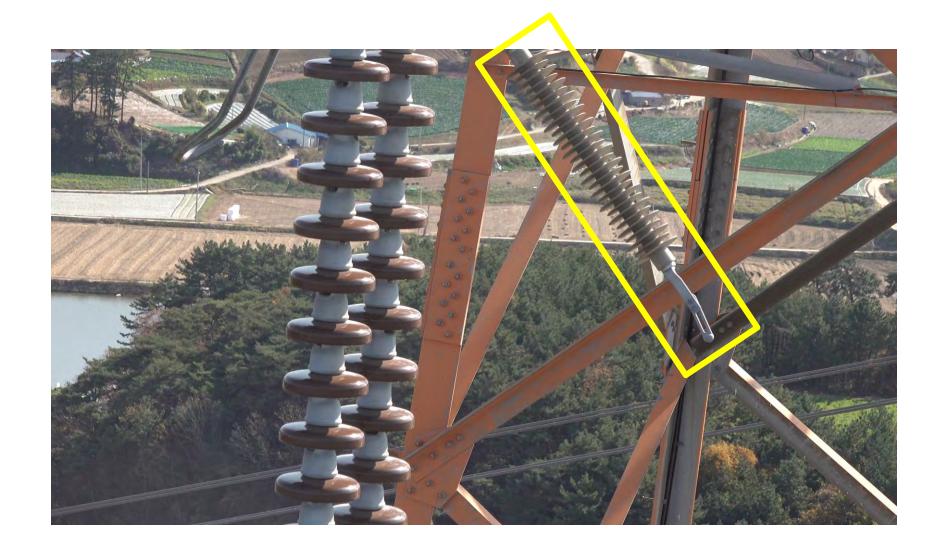

| 140.0      |   |
| 이착륙지(좌) 위도  | 36.841321  |            |     |           | ****       |   |
| 이착륙지(좌) 경도  | 126.319237 |            |     |           | 120.0      |   |
| 별도기입이격거리(m) | 30.0       |            |     |           | 100.0      |   |

#### 고도그래프





#### **Drone Path Planning**

























# **Vegetation Encroachments(Substation)**





# **Vegetation Encroachments(Substation)**





# **Vegetation Encroachments(Substation)**









**Vegetation Encroachments(S/S)** 









**Right Side** 







Less Than 3.2m

More Than 6.5m























# SB Damper





















# Tension Insulation String





















## Suspension Insulator String





















## Spacer





















## Lightning Arrestor





















## Aviation Obstacles