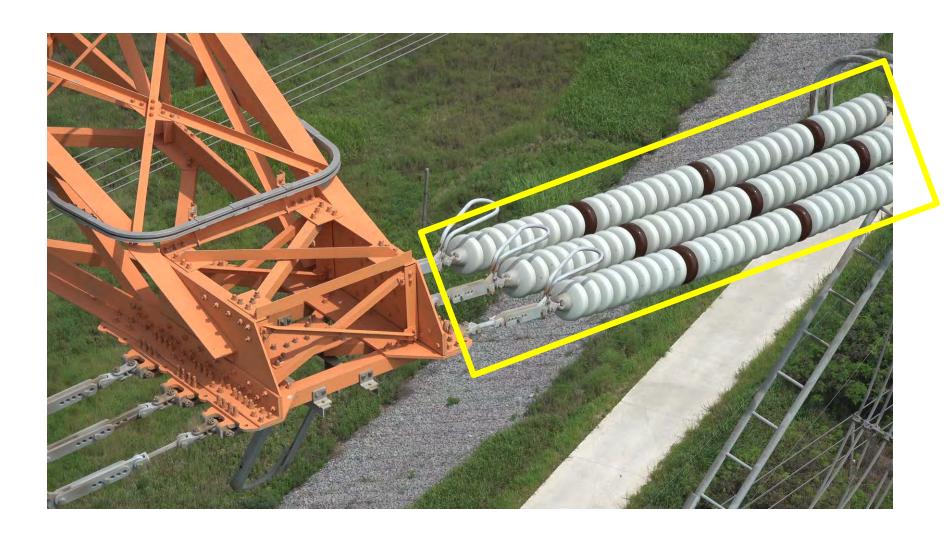

|
| 이착륙지(우) 위도  | 36.841321  |            |     |           |            |   |
| 이착륙지(우) 경도  | 126.319237 |            |     |           | 140.0      |   |
| 이착륙지(좌) 위도  | 36.841321  |            |     |           | ****       |   |
| 이착륙지(좌) 경도  | 126.319237 |            |     |           | 120.0      |   |
| 별도기입이격거리(m) | 30.0       |            |     |           | 100.0      |   |

#### 고도그래프





#### **Drone Path Planning**

























# **Vegetation Encroachments(Substation)**





# **Vegetation Encroachments(Substation)**





# **Vegetation Encroachments(Substation)**









**Vegetation Encroachments(S/S)** 









**Right Side** 







Less Than 3.2m

More Than 6.5m























# SB Damper





















# Tension Insulation String





















## Suspension Insulator String





















## Spacer





















## Lightning Arrestor





















## Aviation Obstacles