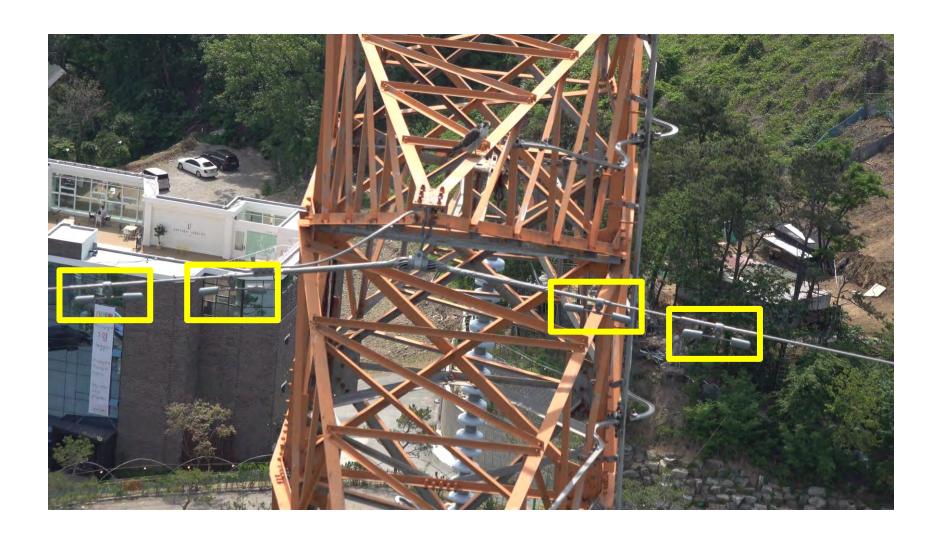

78.4       |     |           |            |   |
| 이착륙지(우) 위도  | 36.841321  |            |     |           |            |   |
| 이착륙지(우) 경도  | 126.319237 |            |     |           | 140.0      |   |
| 이착륙지(좌) 위도  | 36.841321  |            |     |           | ****       |   |
| 이착륙지(좌) 경도  | 126.319237 |            |     |           | 120.0      |   |
| 별도기입이격거리(m) | 30.0       |            |     |           | 100.0      |   |

#### 고도그래프





#### **Drone Path Planning**

























# **Vegetation Encroachments(Substation)**





# **Vegetation Encroachments(Substation)**





# **Vegetation Encroachments(Substation)**









**Vegetation Encroachments(S/S)** 









**Right Side** 







Less Than 3.2m

More Than 6.5m























# SB Damper





















# Tension Insulation String





















## Suspension Insulator String





















## Spacer





















## Lightning Arrestor





















## Aviation Obstacles