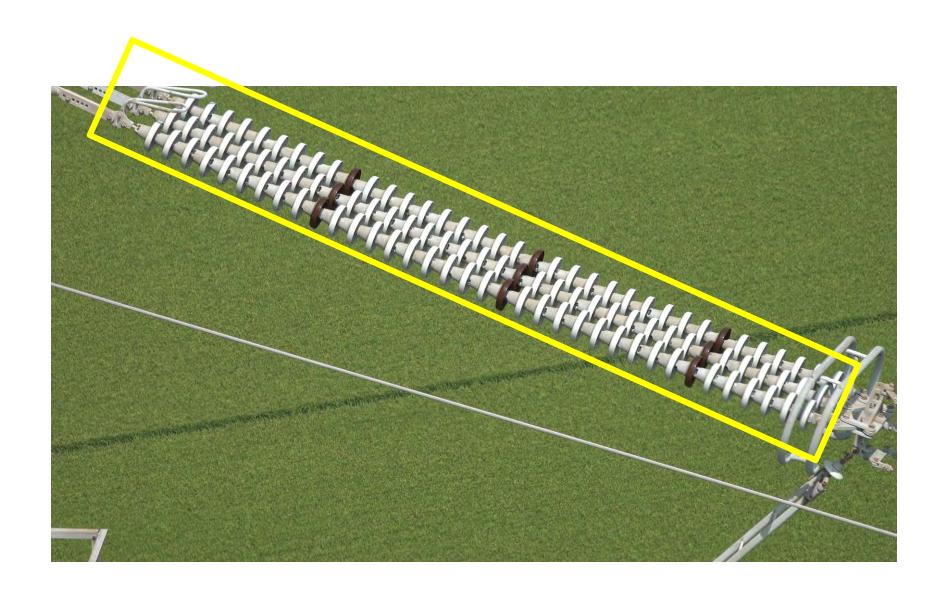

|   |
| 이착륙지(우) 위도  | 36.841321  |            |     |           |            |   |
| 이착륙지(우) 경도  | 126.319237 |            |     |           | 140.0      |   |
| 이착륙지(좌) 위도  | 36.841321  |            |     |           | ****       |   |
| 이착륙지(좌) 경도  | 126.319237 |            |     |           | 120.0      |   |
| 별도기입이격거리(m) | 30.0       |            |     |           | 100.0      |   |

#### 고도그래프





#### **Drone Path Planning**

























# **Vegetation Encroachments(Substation)**





# **Vegetation Encroachments(Substation)**





# **Vegetation Encroachments(Substation)**









**Vegetation Encroachments(S/S)** 









**Right Side** 







Less Than 3.2m

More Than 6.5m























# SB Damper





















# Tension Insulation String





















## Suspension Insulator String





















## Spacer





















## Lightning Arrestor





















## Aviation Obstacles