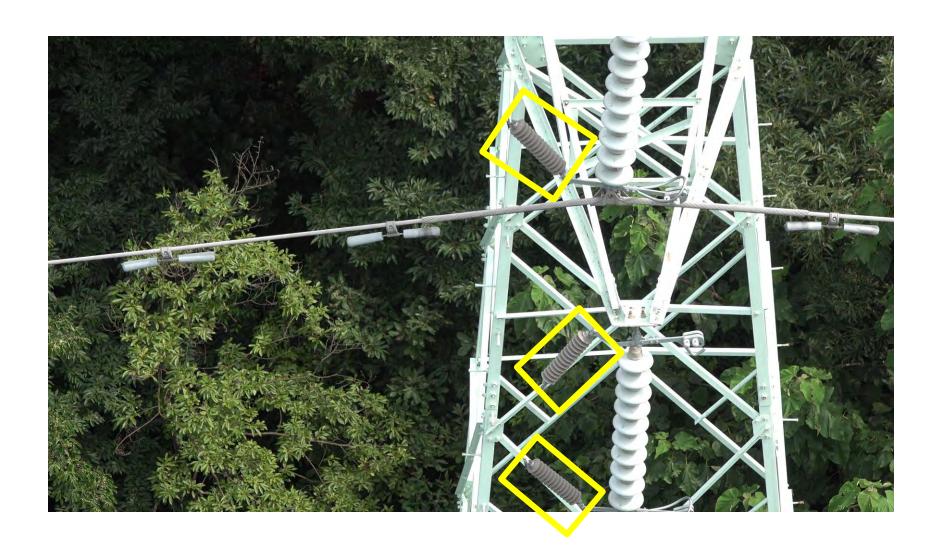

| 140.0      |   |
| 이착륙지(좌) 위도  | 36.841321  |            |     |           | ****       |   |
| 이착륙지(좌) 경도  | 126.319237 |            |     |           | 120.0      |   |
| 별도기입이격거리(m) | 30.0       |            |     |           | 100.0      |   |

#### 고도그래프





#### **Drone Path Planning**

























# **Vegetation Encroachments(Substation)**





# **Vegetation Encroachments(Substation)**





# **Vegetation Encroachments(Substation)**









**Vegetation Encroachments(S/S)** 









**Right Side** 







Less Than 3.2m

More Than 6.5m























# SB Damper





















# Tension Insulation String





















## Suspension Insulator String





















## Spacer





















## Lightning Arrestor





















## Aviation Obstacles