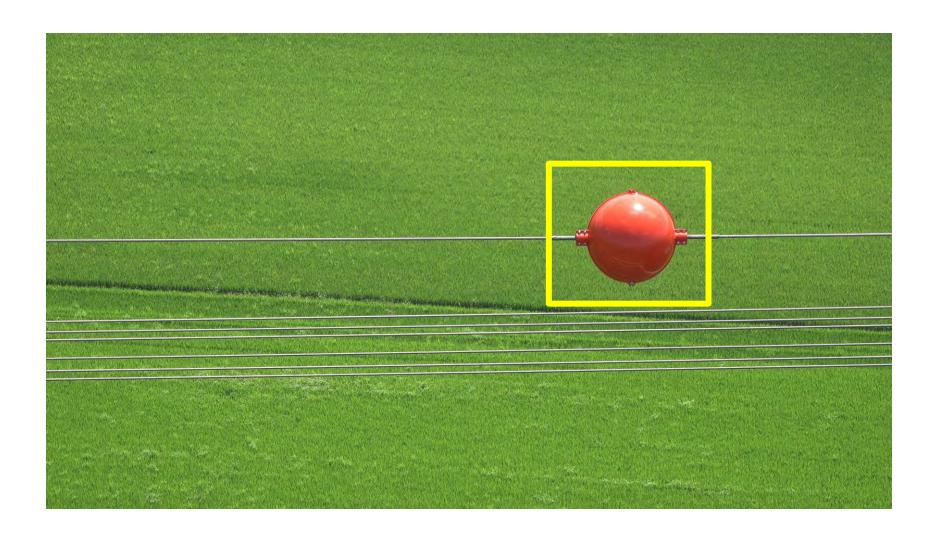

41321  |            |     |           | ****       |   |
| 이착륙지(좌) 경도  | 126.319237 |            |     |           | 120.0      |   |
| 별도기입이격거리(m) | 30.0       |            |     |           | 100.0      |   |

#### 고도그래프





#### **Drone Path Planning**

























# **Vegetation Encroachments(Substation)**





# **Vegetation Encroachments(Substation)**





# **Vegetation Encroachments(Substation)**









**Vegetation Encroachments(S/S)** 









**Right Side** 







Less Than 3.2m

More Than 6.5m























# SB Damper





















# Tension Insulation String





















## Suspension Insulator String





















## Spacer





















## Lightning Arrestor





















## Aviation Obstacles