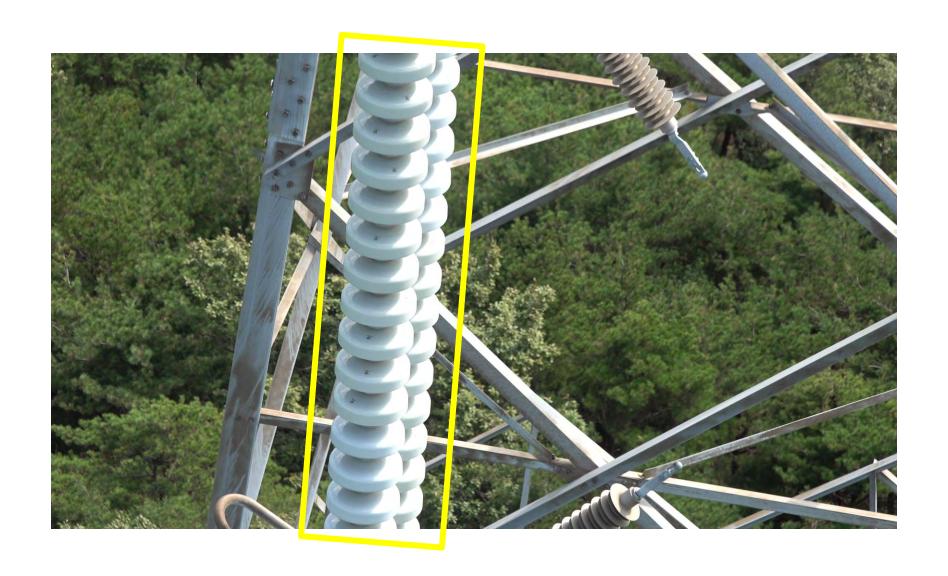

|           |            |   |
| 이착륙지(우) 경도  | 126.319237 |            |     |           | 140.0      |   |
| 이착륙지(좌) 위도  | 36.841321  |            |     |           | ****       |   |
| 이착륙지(좌) 경도  | 126.319237 |            |     |           | 120.0      |   |
| 별도기입이격거리(m) | 30.0       |            |     |           | 100.0      |   |

#### 고도그래프





#### **Drone Path Planning**

























# **Vegetation Encroachments(Substation)**





# **Vegetation Encroachments(Substation)**





# **Vegetation Encroachments(Substation)**









**Vegetation Encroachments(S/S)** 









**Right Side** 







Less Than 3.2m

More Than 6.5m























# SB Damper





















# Tension Insulation String





















## Suspension Insulator String





















## Spacer





















## Lightning Arrestor





















## Aviation Obstacles