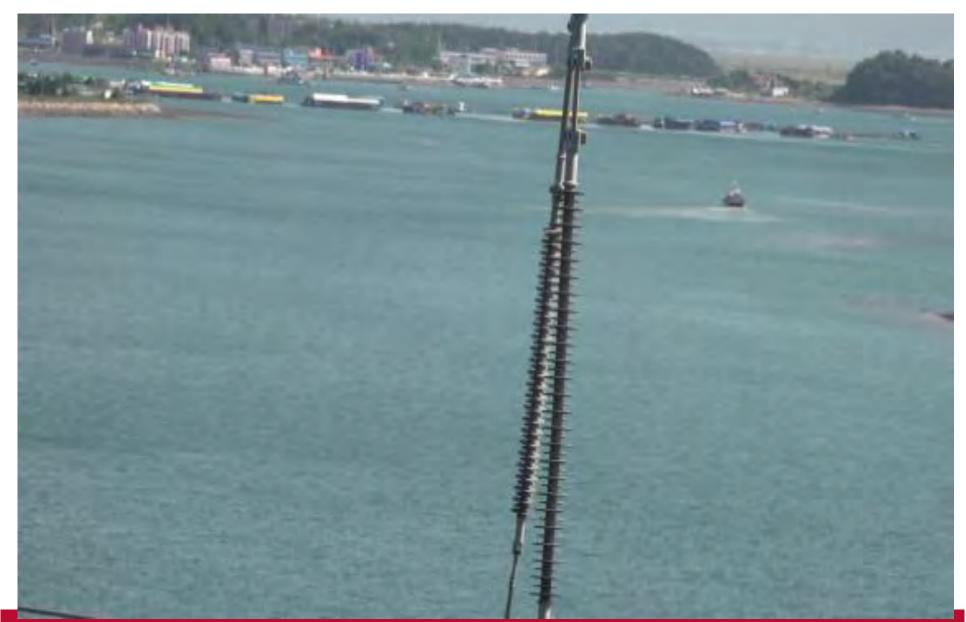

66    |            | 5   | 36.839685 | 126,315857 | Ī |
| 지선 높이(m)    | 120.7      | 102.9      | 6   | 36.839534 | 126.314105 |   |
| 상단 높이(m)    | 113.1      | 95.2       | 7   |           |            | Ī |
| 중단 높이(m)    | 104.8      | 86.3       |     |           |            |   |
| 하단 높이(m)    | 96.2       | 78.4       |     |           |            |   |
| 이착륙지(우) 위도  | 36.841321  |            |     |           |            |   |
| 이착륙지(우) 경도  | 126.319237 |            |     |           | 140.0      |   |
| 이착륙지(좌) 위도  | 36.841321  |            |     |           | ****       |   |
| 이착륙지(좌) 경도  | 126.319237 |            |     |           | 120.0      |   |
| 별도기입이격거리(m) | 30.0       |            |     |           | 100.0      |   |

#### 고도그래프





#### **Drone Path Planning**

























# **Vegetation Encroachments(Substation)**





# **Vegetation Encroachments(Substation)**





# **Vegetation Encroachments(Substation)**









**Vegetation Encroachments(S/S)** 









**Right Side** 







Less Than 3.2m

More Than 6.5m























# SB Damper





















# Tension Insulation String





















## Suspension Insulator String





















## Spacer





















## Lightning Arrestor





















## Aviation Obstacles