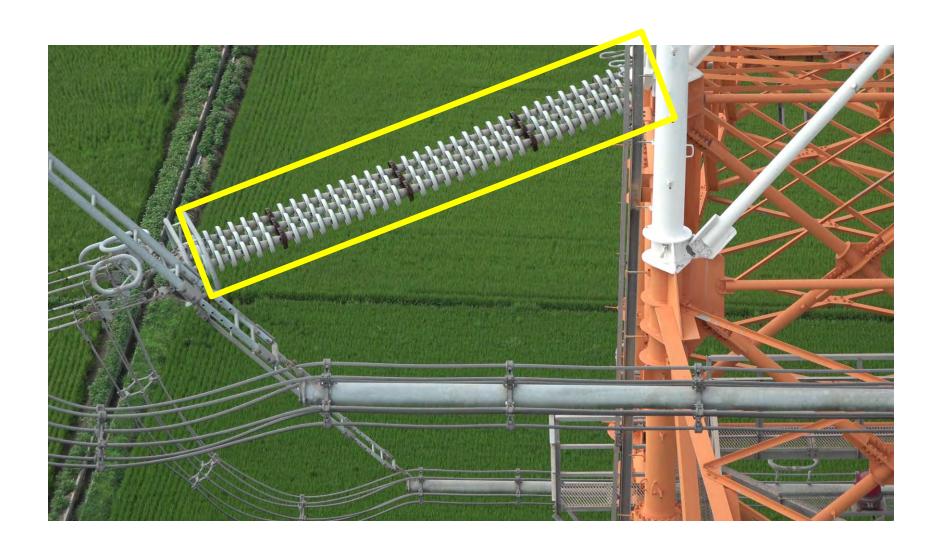

|   |
| 이착륙지(우) 위도  | 36.841321  |            |     |           |            |   |
| 이착륙지(우) 경도  | 126.319237 |            |     |           | 140.0      |   |
| 이착륙지(좌) 위도  | 36.841321  |            |     |           | ****       |   |
| 이착륙지(좌) 경도  | 126.319237 |            |     |           | 120.0      |   |
| 별도기입이격거리(m) | 30.0       |            |     |           | 100.0      |   |

#### 고도그래프





#### **Drone Path Planning**

























# **Vegetation Encroachments(Substation)**





# **Vegetation Encroachments(Substation)**





# **Vegetation Encroachments(Substation)**









**Vegetation Encroachments(S/S)** 









**Right Side** 







Less Than 3.2m

More Than 6.5m























# SB Damper





















# Tension Insulation String





















## Suspension Insulator String





















## Spacer





















## Lightning Arrestor





















## Aviation Obstacles