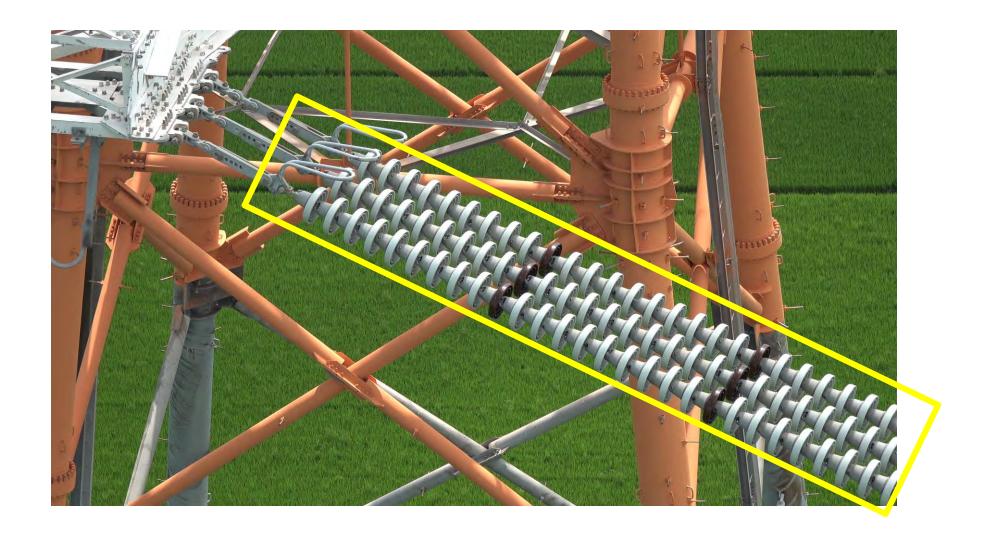

이착륙지(우) 위도  | 36.841321  |            |     |           |            |   |
| 이착륙지(우) 경도  | 126.319237 |            |     |           | 140.0      |   |
| 이착륙지(좌) 위도  | 36.841321  |            |     |           | ****       |   |
| 이착륙지(좌) 경도  | 126.319237 |            |     |           | 120.0      |   |
| 별도기입이격거리(m) | 30.0       |            |     |           | 100.0      |   |

#### 고도그래프





#### **Drone Path Planning**

























# **Vegetation Encroachments(Substation)**





# **Vegetation Encroachments(Substation)**





# **Vegetation Encroachments(Substation)**









**Vegetation Encroachments(S/S)** 









**Right Side** 







Less Than 3.2m

More Than 6.5m























# SB Damper





















# Tension Insulation String





















## Suspension Insulator String





















## Spacer





















## Lightning Arrestor





















## Aviation Obstacles