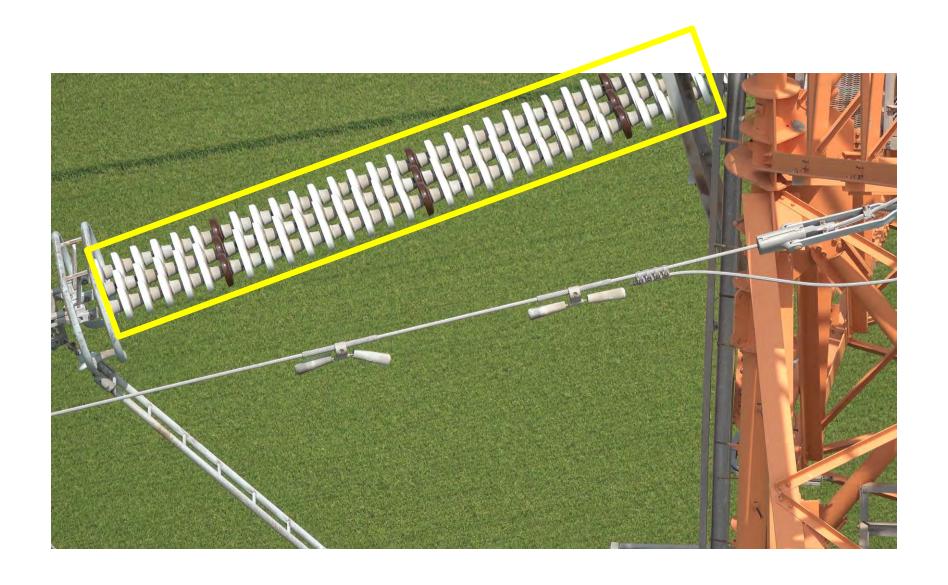

착륙지(우) 위도  | 36.841321  |            |     |           |            |   |
| 이착륙지(우) 경도  | 126.319237 |            |     |           | 140.0      |   |
| 이착륙지(좌) 위도  | 36.841321  |            |     |           | ****       |   |
| 이착륙지(좌) 경도  | 126.319237 |            |     |           | 120.0      |   |
| 별도기입이격거리(m) | 30.0       |            |     |           | 100.0      |   |

#### 고도그래프





#### **Drone Path Planning**

























# **Vegetation Encroachments(Substation)**





# **Vegetation Encroachments(Substation)**





# **Vegetation Encroachments(Substation)**









**Vegetation Encroachments(S/S)** 









**Right Side** 







Less Than 3.2m

More Than 6.5m























# SB Damper





















# Tension Insulation String





















## Suspension Insulator String





















## Spacer





















## Lightning Arrestor





















## Aviation Obstacles