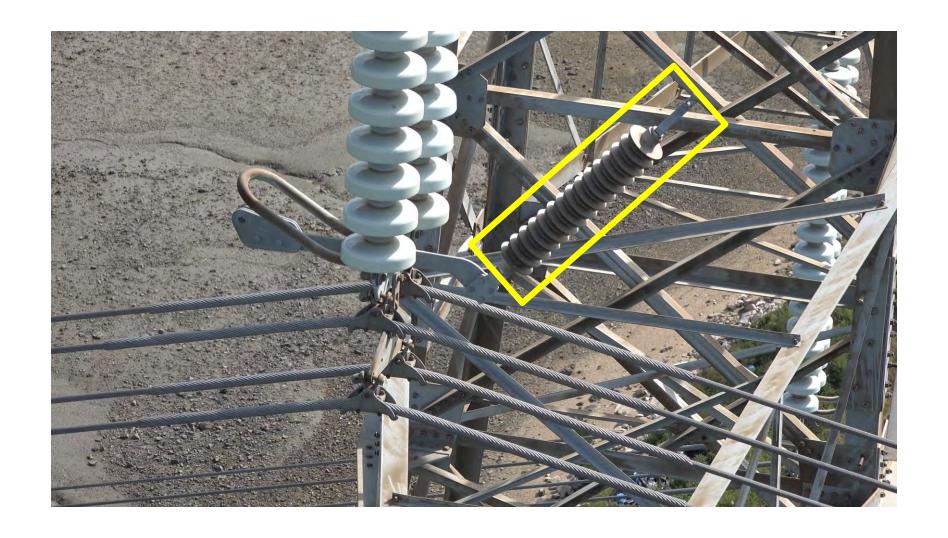

|     |           | 140.0      |   |
| 이착륙지(좌) 위도  | 36.841321  |            |     |           | ****       |   |
| 이착륙지(좌) 경도  | 126.319237 |            |     |           | 120.0      |   |
| 별도기입이격거리(m) | 30.0       |            |     |           | 100.0      |   |

#### 고도그래프





#### **Drone Path Planning**

























# **Vegetation Encroachments(Substation)**





# **Vegetation Encroachments(Substation)**





# **Vegetation Encroachments(Substation)**









**Vegetation Encroachments(S/S)** 









**Right Side** 







Less Than 3.2m

More Than 6.5m























# SB Damper





















# Tension Insulation String





















## Suspension Insulator String





















## Spacer





















## Lightning Arrestor





















## Aviation Obstacles