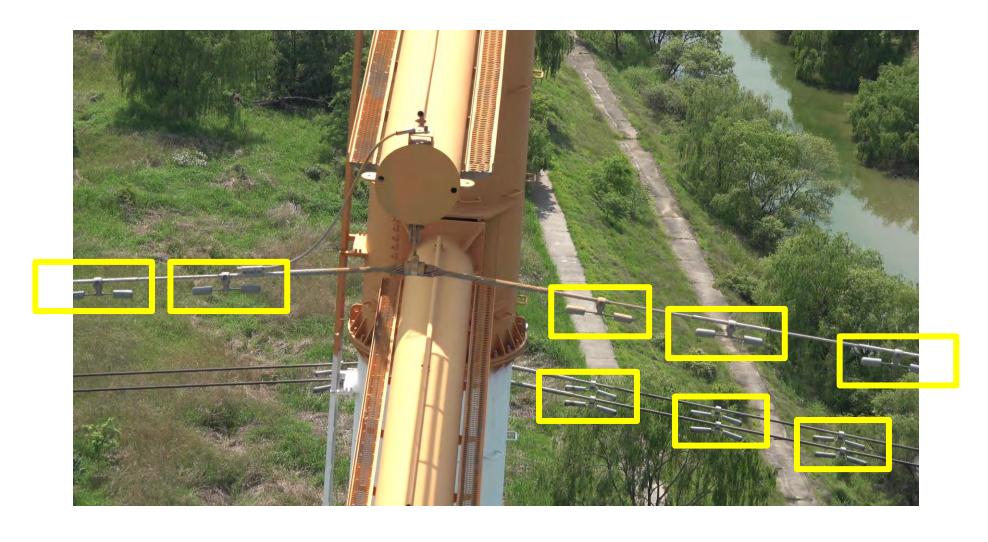

| 78.4       |     |           |            |   |
| 이착륙지(우) 위도  | 36.841321  |            |     |           |            |   |
| 이착륙지(우) 경도  | 126.319237 |            |     |           | 140.0      |   |
| 이착륙지(좌) 위도  | 36.841321  |            |     |           | ****       |   |
| 이착륙지(좌) 경도  | 126.319237 |            |     |           | 120.0      |   |
| 별도기입이격거리(m) | 30.0       |            |     |           | 100.0      |   |

#### 고도그래프





#### **Drone Path Planning**

























# **Vegetation Encroachments(Substation)**





# **Vegetation Encroachments(Substation)**





# **Vegetation Encroachments(Substation)**









**Vegetation Encroachments(S/S)** 









**Right Side** 







Less Than 3.2m

More Than 6.5m























# SB Damper





















# Tension Insulation String





















## Suspension Insulator String





















## Spacer





















## Lightning Arrestor





















## Aviation Obstacles