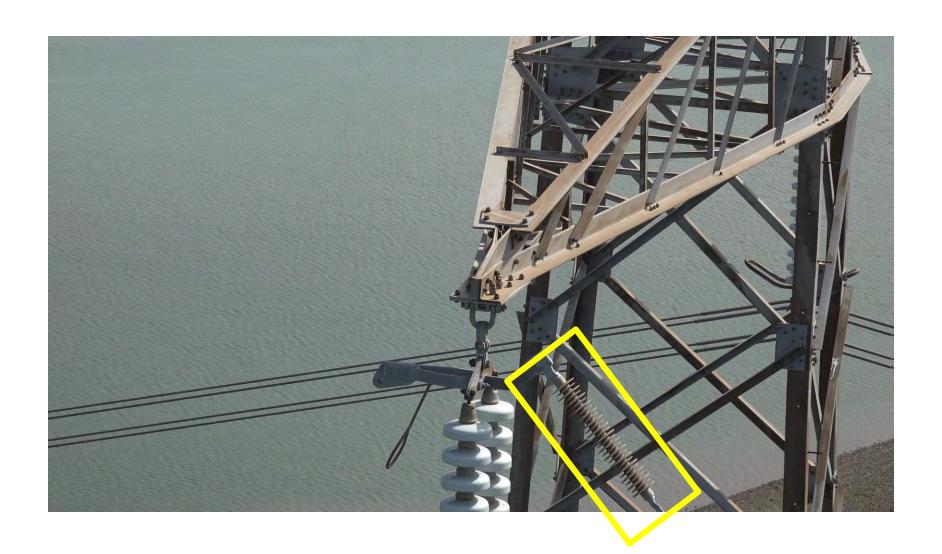

|     |           | 140.0      |   |
| 이착륙지(좌) 위도  | 36.841321  |            |     |           | ****       |   |
| 이착륙지(좌) 경도  | 126.319237 |            |     |           | 120.0      |   |
| 별도기입이격거리(m) | 30.0       |            |     |           | 100.0      |   |

#### 고도그래프





#### **Drone Path Planning**

























# **Vegetation Encroachments(Substation)**





# **Vegetation Encroachments(Substation)**





# **Vegetation Encroachments(Substation)**









**Vegetation Encroachments(S/S)** 









**Right Side** 







Less Than 3.2m

More Than 6.5m























# SB Damper





















# Tension Insulation String





















## Suspension Insulator String





















## Spacer





















## Lightning Arrestor





















## Aviation Obstacles