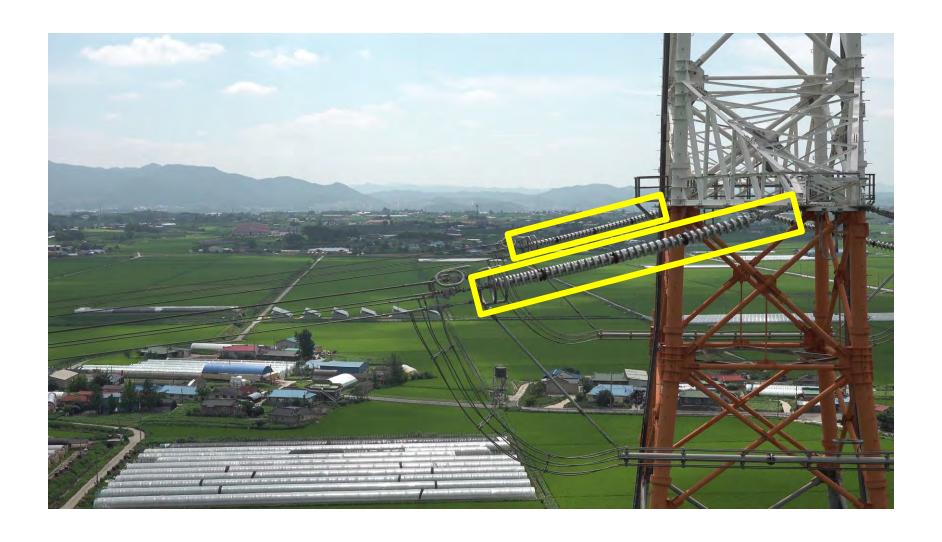

|
| 이착륙지(우) 위도  | 36.841321  |            |     |           |            |   |
| 이착륙지(우) 경도  | 126.319237 |            |     |           | 140.0      |   |
| 이착륙지(좌) 위도  | 36.841321  |            |     |           | ****       |   |
| 이착륙지(좌) 경도  | 126.319237 |            |     |           | 120.0      |   |
| 별도기입이격거리(m) | 30.0       |            |     |           | 100.0      |   |

#### 고도그래프





#### **Drone Path Planning**

























# **Vegetation Encroachments(Substation)**





# **Vegetation Encroachments(Substation)**





# **Vegetation Encroachments(Substation)**









**Vegetation Encroachments(S/S)** 









**Right Side** 







Less Than 3.2m

More Than 6.5m























# SB Damper





















# Tension Insulation String





















## Suspension Insulator String





















## Spacer





















## Lightning Arrestor





















## Aviation Obstacles