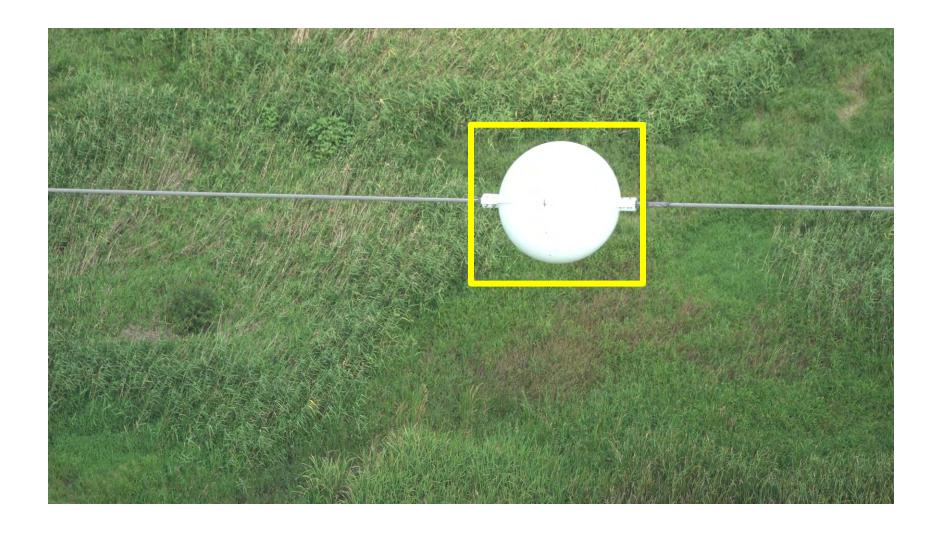

위도  | 36.841321  |            |     |           | ****       |   |
| 이착륙지(좌) 경도  | 126.319237 |            |     |           | 120.0      |   |
| 별도기입이격거리(m) | 30.0       |            |     |           | 100.0      |   |

#### 고도그래프





#### **Drone Path Planning**

























# **Vegetation Encroachments(Substation)**





# **Vegetation Encroachments(Substation)**





# **Vegetation Encroachments(Substation)**









**Vegetation Encroachments(S/S)** 









**Right Side** 







Less Than 3.2m

More Than 6.5m























# SB Damper





















# Tension Insulation String





















## Suspension Insulator String





















## Spacer





















## Lightning Arrestor





















## Aviation Obstacles