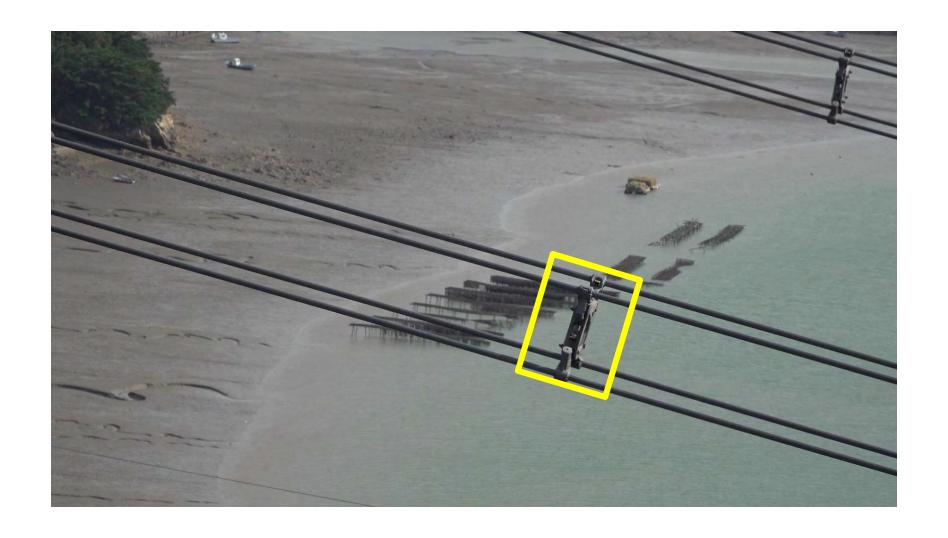

|
| 이착륙지(우) 경도  | 126.319237 |            |     |           | 140.0      |   |
| 이착륙지(좌) 위도  | 36.841321  |            |     |           | ****       |   |
| 이착륙지(좌) 경도  | 126.319237 |            |     |           | 120.0      |   |
| 별도기입이격거리(m) | 30.0       |            |     |           | 100.0      |   |

#### 고도그래프





#### **Drone Path Planning**

























# **Vegetation Encroachments(Substation)**





# **Vegetation Encroachments(Substation)**





# **Vegetation Encroachments(Substation)**









**Vegetation Encroachments(S/S)** 









**Right Side** 







Less Than 3.2m

More Than 6.5m























# SB Damper





















# Tension Insulation String





















## Suspension Insulator String





















## Spacer





















## Lightning Arrestor





















## Aviation Obstacles