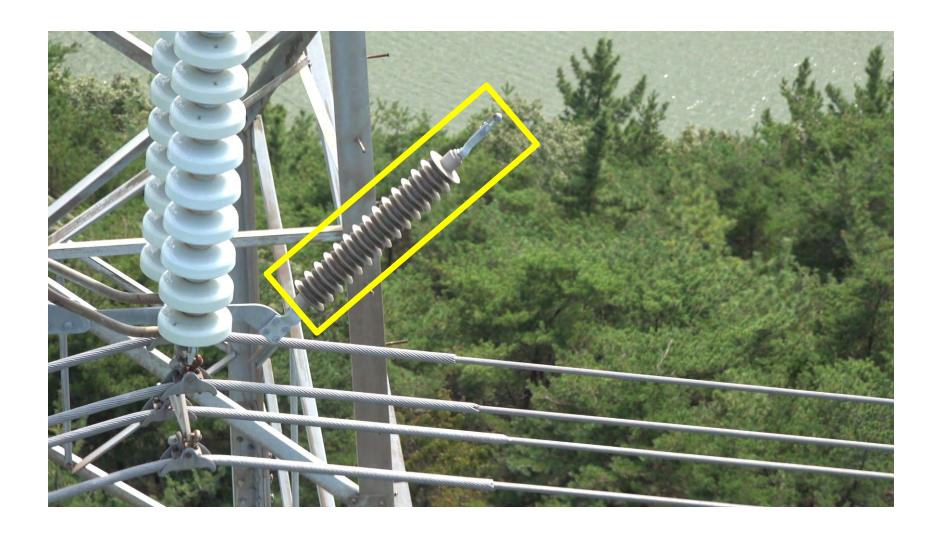

|           | 140.0      |   |
| 이착륙지(좌) 위도  | 36.841321  |            |     |           | ****       |   |
| 이착륙지(좌) 경도  | 126.319237 |            |     |           | 120.0      |   |
| 별도기입이격거리(m) | 30.0       |            |     |           | 100.0      |   |

#### 고도그래프





#### **Drone Path Planning**

























# **Vegetation Encroachments(Substation)**





# **Vegetation Encroachments(Substation)**





# **Vegetation Encroachments(Substation)**









**Vegetation Encroachments(S/S)** 









**Right Side** 







Less Than 3.2m

More Than 6.5m























# SB Damper





















# Tension Insulation String





















## Suspension Insulator String





















## Spacer





















## Lightning Arrestor





















## Aviation Obstacles