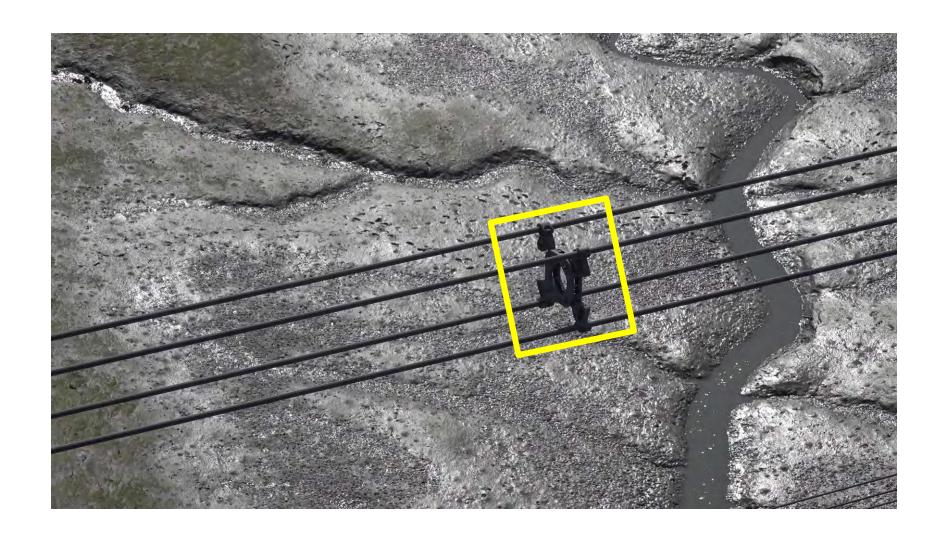

|   |
| 이착륙지(우) 경도  | 126.319237 |            |     |           | 140.0      |   |
| 이착륙지(좌) 위도  | 36.841321  |            |     |           | ****       |   |
| 이착륙지(좌) 경도  | 126.319237 |            |     |           | 120.0      |   |
| 별도기입이격거리(m) | 30.0       |            |     |           | 100.0      |   |

#### 고도그래프





#### **Drone Path Planning**

























# **Vegetation Encroachments(Substation)**





# **Vegetation Encroachments(Substation)**





# **Vegetation Encroachments(Substation)**









**Vegetation Encroachments(S/S)** 









**Right Side** 







Less Than 3.2m

More Than 6.5m























# SB Damper





















# Tension Insulation String





















## Suspension Insulator String





















## Spacer





















## Lightning Arrestor





















## Aviation Obstacles