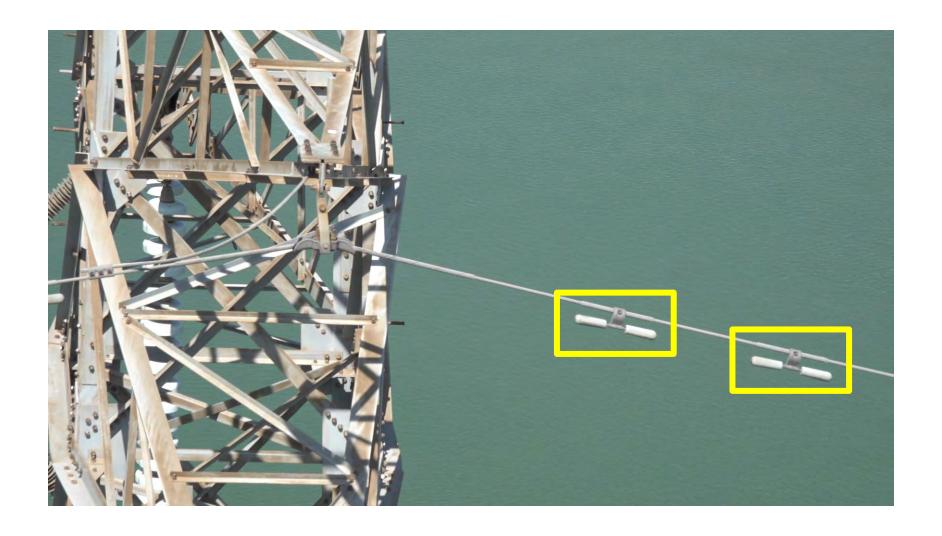

| 78.4       |     |           |            |   |
| 이착륙지(우) 위도  | 36.841321  |            |     |           |            |   |
| 이착륙지(우) 경도  | 126.319237 |            |     |           | 140.0      |   |
| 이착륙지(좌) 위도  | 36.841321  |            |     |           | ****       |   |
| 이착륙지(좌) 경도  | 126.319237 |            |     |           | 120.0      |   |
| 별도기입이격거리(m) | 30.0       |            |     |           | 100.0      |   |

#### 고도그래프





#### **Drone Path Planning**

























# **Vegetation Encroachments(Substation)**





# **Vegetation Encroachments(Substation)**





# **Vegetation Encroachments(Substation)**









**Vegetation Encroachments(S/S)** 









**Right Side** 







Less Than 3.2m

More Than 6.5m























# SB Damper





















# Tension Insulation String





















## Suspension Insulator String





















## Spacer





















## Lightning Arrestor





















## Aviation Obstacles