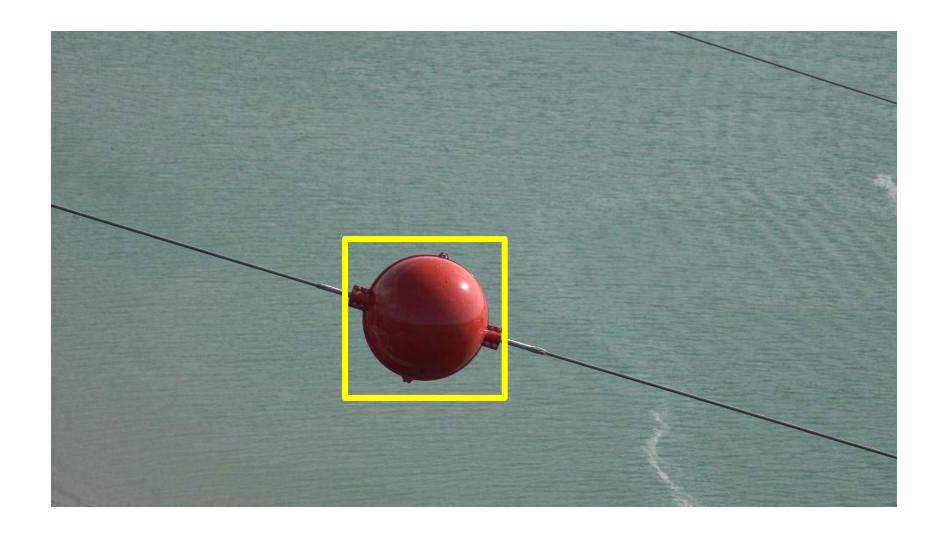

륙지(좌) 위도  | 36.841321  |            |     |           | ****       |   |
| 이착륙지(좌) 경도  | 126.319237 |            |     |           | 120.0      |   |
| 별도기입이격거리(m) | 30.0       |            |     |           | 100.0      |   |

#### 고도그래프





#### **Drone Path Planning**

























# **Vegetation Encroachments(Substation)**





# **Vegetation Encroachments(Substation)**





# **Vegetation Encroachments(Substation)**









**Vegetation Encroachments(S/S)** 









**Right Side** 







Less Than 3.2m

More Than 6.5m























# SB Damper





















# Tension Insulation String





















## Suspension Insulator String





















## Spacer





















## Lightning Arrestor





















## Aviation Obstacles