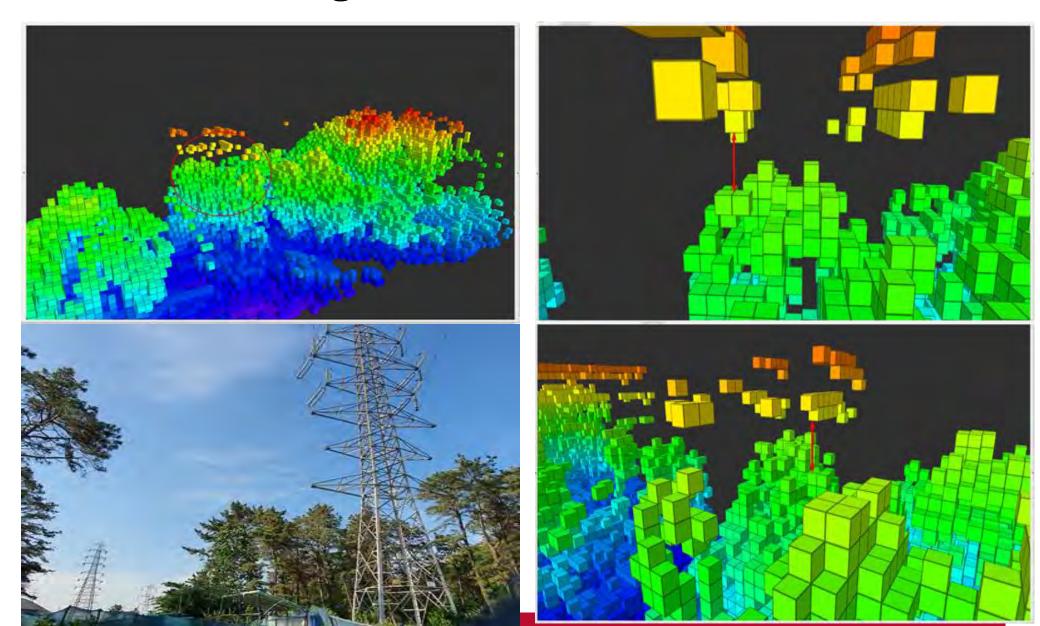

|   |
| 하단 높이(m)    | 96.2       | 78.4       |     |           |            |   |
| 이착륙지(우) 위도  | 36.841321  |            |     |           |            |   |
| 이착륙지(우) 경도  | 126.319237 |            |     |           | 140.0      |   |
| 이착륙지(좌) 위도  | 36.841321  |            |     |           | ****       |   |
| 이착륙지(좌) 경도  | 126.319237 |            |     |           | 120.0      |   |
| 별도기입이격거리(m) | 30.0       |            |     |           | 100.0      |   |

#### 고도그래프





#### **Drone Path Planning**

























# **Vegetation Encroachments(Substation)**





# **Vegetation Encroachments(Substation)**





# **Vegetation Encroachments(Substation)**









**Vegetation Encroachments(S/S)** 









**Right Side** 







Less Than 3.2m

More Than 6.5m























# SB Damper





















# Tension Insulation String





















## Suspension Insulator String





















## Spacer





















## Lightning Arrestor





















## Aviation Obstacles