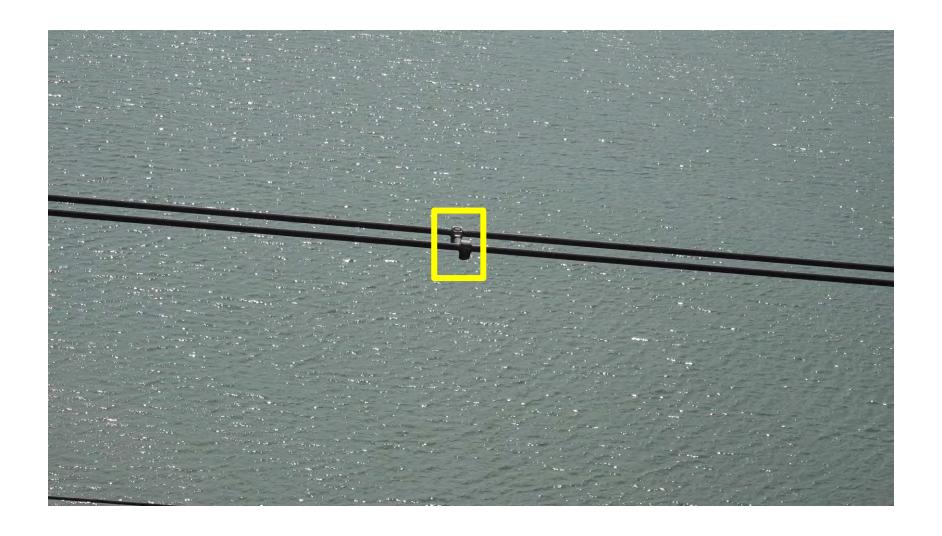

| 이착륙지(우) 경도  | 126.319237 |            |     |           | 140.0      |   |
| 이착륙지(좌) 위도  | 36.841321  |            |     |           | ****       |   |
| 이착륙지(좌) 경도  | 126.319237 |            |     |           | 120.0      |   |
| 별도기입이격거리(m) | 30.0       |            |     |           | 100.0      |   |

#### 고도그래프





#### **Drone Path Planning**

























# **Vegetation Encroachments(Substation)**





# **Vegetation Encroachments(Substation)**





# **Vegetation Encroachments(Substation)**









**Vegetation Encroachments(S/S)** 









**Right Side** 







Less Than 3.2m

More Than 6.5m























# SB Damper





















# Tension Insulation String





















## Suspension Insulator String





















## Spacer





















## Lightning Arrestor





















## Aviation Obstacles